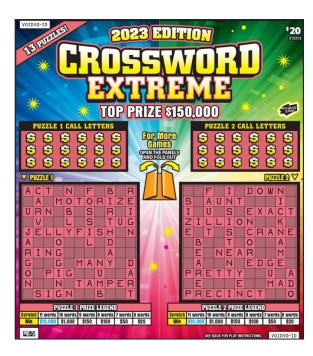

#### **How to Play:**

- 1. Scratch all of the CALL LETTERS play areas; then scratch all of the letters found in the corresponding PUZZLES that match the CALL LETTERS. (For example, if you find a letter A in the PUZZLE 1 CALL LETTERS, scratch every A in PUZZLE 1. If you find a letter A in the PUZZLES 3 to 9 CALL LETTERS, scratch every A in PUZZLES 3 to 9.)
- 2. If you have scratched at least six (6) complete "words" within the same PUZZLE in any one (1) of PUZZLES 1 or 2, you win the corresponding prize found in the PRIZE LEGEND for that PUZZLE.
- 3. Scratch one (1) complete vertical word in PUZZLES 3 or 7, you win the corresponding prize revealed in the PRIZE area for that PUZZLE.
- 4. If you have scratched at least three (3) complete "words" within the same PUZZLE in PUZZLES 4, 5, 8, 9, or 10 to 13, you win the corresponding prize found in the PRIZE LEGEND for that PUZZLE.
- 5. If in PUZZLE 6 you have scratched at least five (5) complete "words", you win the corresponding prize found in the PUZZLE 6 PRIZE LEGEND.
- 6. Scratch the MULTIPLIER play area to reveal a multiplier symbol. If you win in PUZZLES 10 to 13, multiply your winnings by the number indicated in the MULTIPLIER play area.
- 7. Only letters within the same PUZZLE that are matched to the corresponding CALL LETTERS can be used to form a complete "word".
- 8. Words within words are not eligible for a prize.
- 9. A complete "word" in a PUZZLE must contain at least 3 letters.
- 10. Complete "words" from one PUZZLE cannot be used with complete "words" from another PUZZLE to win a prize.
- 11. This ticket can win more than one prize, but only one prize may be claimed for each of PUZZLES 1 through 13.