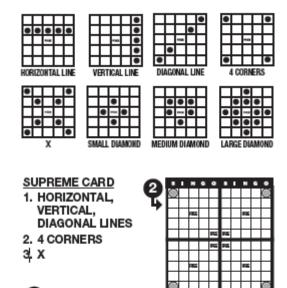

#### **GAME 1**

- 2. On each of CARDS 1 through 4, scratch the corresponding numbers uncovered in the GAME 1 CALLER'S CARD and BONUS NUMBERS.
- 3. If on any of CARDS 1 through 4, you match all numbers in a complete horizontal, vertical or diagonal line; or four corners; or an X, you win the corresponding prize in the prize legend underneath that CARD.
- 4. If a " <sup>®</sup> " is part of the winning pattern, you win double the corresponding prize.

#### GAMF 2

- 1. Scratch the GAME 2 CALLER'S CARD including the BONUS NUMBERS; then scratch the FREE space and the " Spaces on each of CARDS 5 through 8.
- 2. On each of CARDS 5 through 8, scratch the corresponding numbers uncovered in the GAME 2 CALLER'S CARD and BONUS NUMBERS.
- 3. If on any of CARDS 5 through 8, you match all numbers in a complete horizontal, vertical or diagonal line; or four corners; or an X, you win the corresponding prize in the prize legend underneath that CARD.
- 4. If a " \bigotimes " is part of the winning pattern, you win double the corresponding prize.

#### **GAME 3**

- 1. Scratch the GAME 3 CALLER'S CARD; then scratch the FREE space on each of CARDS 9 through 12.
- 2. On each of CARDS 9 through 12, scratch the corresponding numbers uncovered in the GAME 3 CALLER'S CARD.
- 3. If on any of CARDS 9 through 12, you match all numbers in a complete horizontal, vertical or diagonal line; or four corners; or an X, you win the corresponding prize in the prize legend corresponding to that CARD.
- 4. If you uncover four (4) or more "♥" across CARDS 9 through 12 combined, you win the corresponding prize in the GAME 3 PRIZE LEGEND.

#### **GAME 4**

- 1. Scratch the GAME 4 CALLER'S CARD; then scratch the FREE space on each of CARDS 13 through 24.
- 2. On each of CARDS 13 through 24, scratch the corresponding numbers uncovered in the GAME 4 CALLER'S CARD.
- 3. If on any of CARDS 13 through 24, you match all numbers in a complete horizontal, vertical or diagonal line; or four corners; or an X; or a SMALL DIAMOND pattern on CARDS 13 to 16 only; or a MEDIUM DIAMOND on CARDS 17 to 20 only, or a LARGE DIAMOND on CARDS 21 to 24 only, you win the corresponding prize in the prize legend corresponding to that CARD.

#### **GAME 5**

- 1. Scratch the GAME 5 CALLER'S CARD; then scratch the FREE space on each of CARDS 25 through 28.
- 2. On each of CARDS 25 through 28, scratch the corresponding numbers uncovered in the GAME 3 CALLER'S CARD.
- 3. If on any of CARDS 25 through 28, you match all numbers in a complete horizontal, vertical or diagonal line; or four corners; or an X, you win the corresponding prize in the prize legend corresponding to that CARD.
- 4. If you uncover four (4) or more "♥ " across CARDS 25 through 28 combined, you win the corresponding prize in the GAME 5 PRIZE LEGEND.

#### **GAME 6**

- 1. Scratch the GAME 6 CALLER'S CARD; then scratch the FREE spaces on each of CARDS 29 through 32.
- 2. On each of CARDS 29 through 32, scratch the corresponding numbers uncovered in the GAME 6 CALLER'S CARD.
- 3. If on any of CARDS 29 through 32, you match all numbers in a complete horizontal, vertical or diagonal line; or four corners; or an X, you win the corresponding prize in the prize legend on the side of that CARD.
- 4. SUPREME CARD: The SUPREME CARD consists of CARDS 29-32 combined. If you match all numbers in a complete horizontal, vertical or diagonal line (10 numbers including FREE spaces); or four corners; or an X(10 spaces in each diagonal line including FREE spaces), you win the corresponding prize in the SUPREME CARD LEGEND.