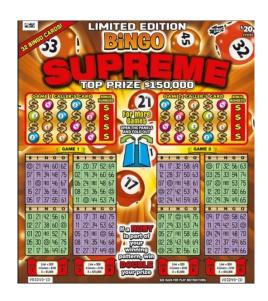

#### **GAME 1**

- 2. On each of CARDS 1 through 4, scratch the corresponding numbers uncovered in the GAME 1 CALLER'S CARD and BONUS NUMBERS.
- 3. If on any of CARDS 1 through 4, you match all numbers in a complete horizontal, vertical or diagonal line; or four corners; or an X, you win the corresponding prize in the prize legend underneath that CARD.
- 4. If a " <sup>®</sup> " is part of the winning pattern, you win double the corresponding prize.

#### GAMF 2

- 1. Scratch the GAME 2 CALLER'S CARD including the BONUS NUMBERS; then scratch the FREE space and the " Spaces on each of CARDS 5 through 8.
- 2. On each of CARDS 5 through 8, scratch the corresponding numbers uncovered in the GAME 2 CALLER'S CARD and BONUS NUMBERS.
- 3. If on any of CARDS 5 through 8, you match all numbers in a complete horizontal, vertical or diagonal line; or four corners; or an X, you win the corresponding prize in the prize legend underneath that CARD.
- 4. If a " \bigotimes " is part of the winning pattern, you win double the corresponding prize.

#### **GAME 3**

- 1. Scratch the GAME 3 CALLER'S CARD; then scratch the FREE space on each of CARDS 9 through 12.
- 2. On each of CARDS 9 through 12, scratch the corresponding numbers uncovered in the GAME 3 CALLER'S CARD.
- 3. If on any of CARDS 9 through 12, you match all numbers in a complete horizontal, vertical or diagonal line; or four corners; or an X, you win the corresponding prize in the prize legend corresponding to that CARD.
- 4. If you uncover four (4) or more "♥" across CARDS 9 through 12 combined, you win the corresponding prize in the GAME 3 PRIZE LEGEND.

#### **GAME 4**

- 1. Scratch the GAME 4 CALLER'S CARD; then scratch the FREE space on each of CARDS 13 through 24.
- 2. On each of CARDS 13 through 24, scratch the corresponding numbers uncovered in the GAME 4 CALLER'S CARD.
- 3. If on any of CARDS 13 through 24, you match all numbers in a complete horizontal, vertical or diagonal line; or four corners; or an X; or a SMALL DIAMOND pattern on CARDS 13 to 16 only; or a MEDIUM DIAMOND on CARDS 17 to 20 only, or a LARGE DIAMOND on CARDS 21 to 24 only, you win the corresponding prize in the prize legend corresponding to that CARD.

#### **GAME 5**

- 1. Scratch the GAME 5 CALLER'S CARD; then scratch the FREE space on each of CARDS 25 through 28.
- 2. On each of CARDS 25 through 28, scratch the corresponding numbers uncovered in the GAME 3 CALLER'S CARD.
- 3. If on any of CARDS 25 through 28, you match all numbers in a complete horizontal, vertical or diagonal line; or four corners; or an X, you win the corresponding prize in the prize legend corresponding to that CARD.
- 4. If you uncover four (4) or more "♥ " across CARDS 25 through 28 combined, you win the corresponding prize in the GAME 5 PRIZE LEGEND.

#### **GAME 6**

- 1. Scratch the GAME 6 CALLER'S CARD; then scratch the FREE spaces on each of CARDS 29 through 32.
- 2. On each of CARDS 29 through 32, scratch the corresponding numbers uncovered in the GAME 6 CALLER'S CARD.
- 3. If on any of CARDS 29 through 32, you match all numbers in a complete horizontal, vertical or diagonal line; or four corners; or an X, you win the corresponding prize in the prize legend on the side of that CARD.
- 4. SUPREME CARD: The SUPREME CARD consists of CARDS 29-32 combined. If you match all numbers in a complete horizontal, vertical or diagonal line (10 numbers including FREE spaces); or four corners; or an X(10 spaces in each diagonal line including FREE spaces), you win the corresponding prize in the SUPREME CARD LEGEND.