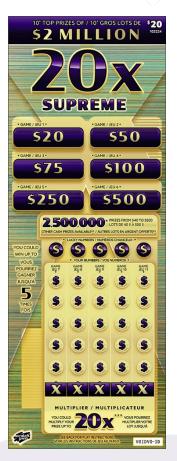

## Scratch & Win – Coming Soon \$20 20X Supreme

#### **How to Play:**

**GAME 1:** Scratch GAME 1 completely. If you uncover three (3) identical symbols, you win \$20.

**GAME 2:** Scratch GAME 2 completely. If you uncover three (3) identical symbols, you win \$50.

**GAME 3:** Scratch GAME 3 completely. If you uncover three (3) identical symbols, you win \$75.

**GAME 4:** Scratch GAME 4 completely. If you uncover three (3) identical symbols, you win \$100.

**GAME 5:** Scratch GAME 5 completely. If you uncover three (3) identical symbols, you win \$250.

**GAME 6:** Scratch GAME 5 completely. If you uncover three (3) identical symbols, you win \$500.

**GAMES 7 to 11:** Scratch the LUCKY NUMBERS, YOUR NUMBERS and the corresponding MULTIPLIER for GAMES 7 to 11 completely. If, in any one GAME, one of the five (5) YOUR NUMBERS, exactly matches one of the five (5) LUCKY NUMBERS, you win the corresponding prize. Any prize won in one of the GAMES 7 to 11 is multiplied by the MULTIPLIER <u>for</u> that GAME to determine the total winning prize.

\*\*\*2X, 5X and 20X wins are applicable to all prize categories except the \$2,000,000 category.

The quantity of tickets distributed may vary and could affect the published odds/prizes. Ticket(s) may not be to scale or exactly as shown. In the event of a discrepancy between the odds posted on this information sheet and the official information from BCLC, the latter shall prevail