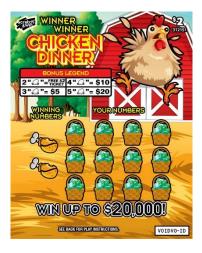

## Scratch & Win – Coming Soon \$2 Winner Winner Chicken Dinner

What is it? \$2 Winner Winner Chicken Dinner

## Key Highlights:

- Top Prize of \$20,000
- Approximate Odds of Winning: 1 in 3.99

The quantity of tickets distributed may vary and could affect the published odds/prizes. Ticket(s) may not be to scale or exactly as shown. In the event of a discrepancy between the odds posted on this information sheet and the official information from BCLC, the latter shall prevail

How to Play:

\* Fulfill with any ticket of displayed price point.

- Scratch the main play area. Match any of YOUR NUMBERS to any of the WINNING NUMBERS, win the corresponding prize for that NUMBER. Uncover a symbol, win two (2) times the corresponding prize.
- Scratch the BONUS play area. Find any prize, win that prize.