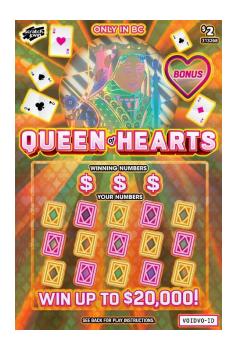

# Scratch & Win – Coming Soon \$2 Queen of Hearts II

What is it? \$2 Queen of Hearts II

## Key Highlights:

- Part of the 'The Card' family of tickets, 4 tickets with a similar look and feel offered at 4 different price points (\$1, \$2, \$5 and \$10). The family of tickets will launch on the same day, Jan 2, 2024.
- Top Prize of \$20,000
- Approximate Odds of Winning: 1 in 3.99

How to Play:

 $\ensuremath{^*}$  Fulfill with any ticket of displayed price point.

Scratch the main play area. Match any of YOUR NUMBERS to any of the WINNING

NUMBERS, win the corresponding prize for that NUMBER.

Uncover a "

" symbol, win the corresponding prize instantly.

BONUS: Scratch the BONUS play area. Find any prize amount, win that prize.

Contact your Territory Manager or Lottery Hotline: 1-800-667-1649