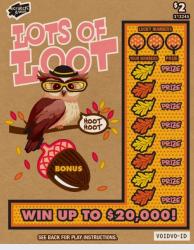

## Scratch & Win – Coming Soon \$2 Lots of Loot

#### How to Play:

Scratch the entire play area. Match any of YOUR NUMBERS to any of the LUCKY NUMBERS, win the corresponding PRIZE for that NUMBER. Scratch the BONUS play area. Find any prize amount, win that prize.