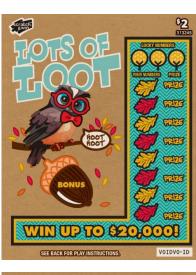

# Scratch & Win – Coming Soon \$2 Lots of Loot

## Key Highlights:

- Two scenes
- Top Prize of \$20,000
- Approximate Odds of Winning: 1 in 3.99

The quantity of tickets distributed may vary and could affect the published odds/prizes. Ticket(s) may not be to scale or exactly as shown. In the event of a discrepancy between the odds posted on this information sheet and the official information from BCLC, the latter shall prevail

#### How to Play:

Scratch the entire play area. Match any of YOUR NUMBERS to any of the LUCKY NUMBERS, win the corresponding PRIZE for that NUMBER. Scratch the BONUS play area. Find any prize amount, win that prize.