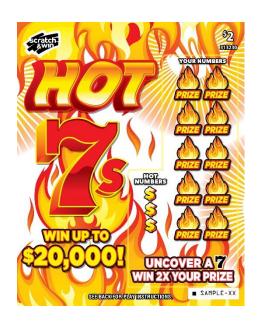

## Scratch & Win – Coming Soon \$2 Hot 7s II

## **Key Highlights:**

Top Prize of \$20,000

Approximate Odds of Winning: 1 in 3.99

The quantity of tickets distributed may vary and could affect the published odds/prizes. Ticket(s) may not be to scale or exactly as shown. In the event of a discrepancy between the odds posted on this information sheet and the official information from BCLC, the latter shall prevail

### **How to Play:**

Scratch the entire play area. Match any of YOUR NUMBERS to any of the

\* Fulfill with any ticket of displayed price point.

HOT NUMBERS, win the corresponding PRIZE for that NUMBER. Uncover a " Try " symbol, win double the corresponding PRIZE instantly.