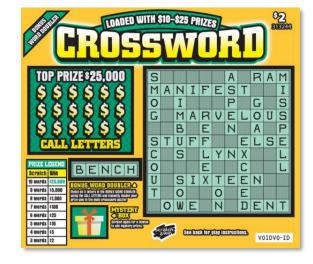

#### **How to Play:**

**CROSSWORD:** Scratch all of the CALL LETTERS; then scratch all of the letters found in the CROSSWORD puzzle which match the CALL LETTERS. (For example, if you find the letter A in the CALL LETTERS, scratch every letter A in the CROSSWORD puzzle.) If you have scratched at least 3 complete "words" in the CROSSWORD puzzle, you win the corresponding prize found in the PRIZE LEGEND. Only one prize may be claimed per ticket within the CROSSWORD puzzle.

**BONUS WORD DOUBLER:** Match all five (5) letters in the BONUS WORD DOUBLER play area using the CALL LETTERS and instantly double your prize won in the main crossword puzzle. The BONUS WORD DOUBLER word will not be considered as a word in playing the main puzzle.

MYSTERY BOX: Scratch the MYSTERY BOX play area. Find any prize, win that prize. If you find a " crossword ticket.

TICKET " symbol, win a free \$3 Crossword ticket.

#### ADDITIONAL CROSSWORD DETAILS:

- Letters combined to form a complete "word" must appear in an unbroken horizontal or vertical sequence of letters within the CROSSWORD puzzle from top to bottom or left to right.
- Only letters within the CROSSWORD puzzle that are matched with the CALL LETTERS can be used to form a complete "word".
- In the CROSSWORD puzzle, every lettered square within an unbroken horizontal or vertical sequence must be matched with a CALL LETTER to be considered a complete "word". Words within words are not eligible for a prize. (For example, if in the CROSSWORD puzzle prize. (For example, if in the CROSSWORD

puzzle **SITONE** would not count as a complete "word".)

↑ A complete "word" must contain at least three letters.

The quantity of tickets distributed may vary and could affect the published odds/prizes. Ticket(s) may not be to scale or exactly as shown. In the event of a discrepancy between the odds posted on this information sheet and the official information from BCLC, the latter shall prevail