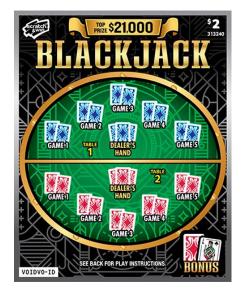

# Scratch & Win – Coming Soon \$2 Blackjack VI

#### How to Play:

\* Fulfill with any ticket of displayed price point.

Scratch GAMES 1 through 5 and the DEALER'S HAND for TABLE 1 and TABLE 2 play areas. If the value of any one GAME is higher than the value of the DEALER'S HAND for that TABLE, you win the corresponding prize for that GAME. If the DEALER'S HAND BUSTS (more than 21), you win all the prize in GAMES 1 through 5 for that TABLE.

BONUS: Scratch the BONUS play area. Find any prize, win that prize.

The quantity of tickets distributed may vary and could affect the published odds/prizes. Ticket(s) may not be to scale or exactly as shown. In the event of a discrepancy between the odds posted on this information sheet and the official information from BCLC, the latter shall prevail