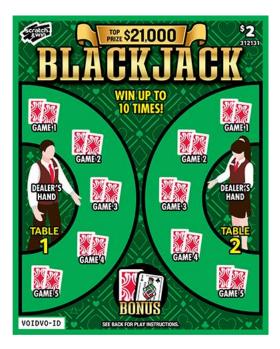

# Scratch & Win – Coming Soon \$2 Blackjack V

#### How to Play:

Scratch GAME 1 through 5 and the DEALER'S HAND for the TABLE 1 and TABLE 2 play areas. If the value of any one GAME is higher than the value of the DEALER'S HAND for that TABLE, you win the corresponding prize for that GAME. If the DEALER'S HAND BUSTS (more than 21), you win all the prizes in GAMES 1 through 5 for that TABLE.

BONUS: Scratch the BONUS play area. Find any prize, win that prize.

The quantity of tickets distributed may vary and could affect the published odds/prizes. Ticket(s) may not be to scale or exactly as shown. In the event of a discrepancy between the odds posted on this information sheet and the official information from BCLC, the latter shall prevail