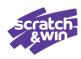

### Scratch & Win – Coming Soon \$2 Bingo

#### **How to Play:**

- Scratch the CALLER'S CARD, then scratch the corresponding numbers on CARDS

   through 4. If any one of CARDS 1 through 4 you match: all numbers in a
   complete horizontal, vertical, or diagonal line; or a number within a star
   ( ) symbol; or an X, you win the prize indicated in the prize legend

  corresponding to that CARD. A diagonal line is a line of numbers that runs from opposite corners through the FREE space. An X consists of TWO diagonal liens that run from opposite corners and intersect through the FREE space.
- 2. Scratch the BONUS play area. Find a single dollar amount and win that prize OR find BONUS CALLER'S CARD numbers for continued play on CARDS 1 through 4. Find a " \$3 BINGO " symbol and win a Free \$3 Bingo Ticket.