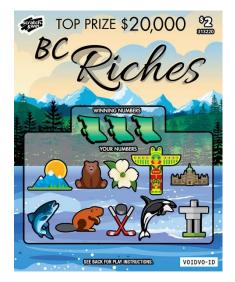

# Scratch & Win – Coming Soon \$2 BC Riches II

### Key Highlights:

- Top Prize of \$20,000
- Approximate Odds of Winning: 1 in 3.99

The quantity of tickets distributed may vary and could affect the published odds/prizes. Ticket(s) may not be to scale or exactly as shown. In the event of a discrepancy between the odds posted on this information sheet and the official information from BCLC, the latter shall prevail

#### How to Play:

\* Fulfill with any ticket of displayed price point.

Scratch the entire play area. Match any of YOUR NUMBERS to any of the WINNING NUMBERS, win the corresponding prize for that NUMBER. Find a " symbol, win double the corresponding prize instantly.