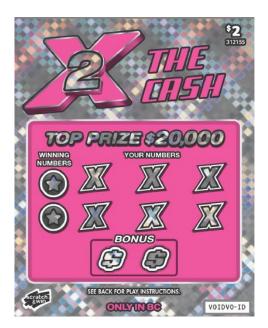

# Scratch & Win – Coming Soon \$2 2X the Cash

### Key Highlights:

- Top Prize of \$10,000
- Approximate Odds of Winning: 1 in 3.99
- Part of the 'X The Cash' family of tickets, 3 tickets with a similar look and feel offered at 3 different price points (\$2, \$5 and \$10). The family of tickets will launch on the same day, January 3, 2023.

How to Play:

\* Fulfill with any ticket of displayed price point.

- Scratch the main play area. Match any of YOUR NUMBERS to any of the WINNING NUMBERS, win the corresponding prize for that NUMBER. Uncover a 2X symbol, win two (2) times the corresponding prize.
- Scratch the BONUS play area. Find any prize, win that prize.