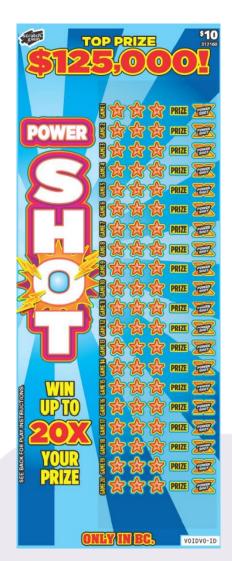

## **Key Highlights:**

- Top Prize of \$125,000
- Approximate Odds of Winning: 1 in 3.40
- Odds of winning a \$30 prize are higher than the odds of winning a \$10 prize! (1 in in 13.79 vs. 1 in 14.29)

The quantity of tickets distributed may vary and could affect the published odds/prizes. Ticket(s) may not be to scale or exactly as shown. In the event of a discrepancy between the odds posted on this information sheet and the official information from BCLC, the latter shall prevail

### **How to Play:**

Scratch GAMES 1 – 20, including the corresponding POWER SHOT MULTIPLIER. Uncover three (3) identical symbols in the same GAME, win the corresponding PRIZE for that GAME. Any PRIZE won in one of GAMES 1 – 20 is multiplied by the POWER SHOT MULTIPLIER for that GAME to determine the total winning PRIZE.