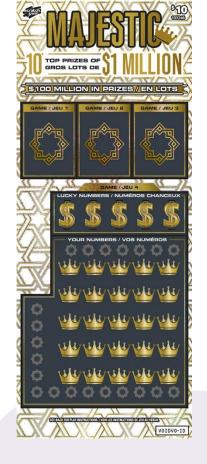

# Scratch & Win – Coming Soon \$10 Majestic

## Key Highlights:

- Ten Top Prize of \$1,000,000
- Approximate Odds of Winning: 1 in 3.59

The quantity of tickets distributed may vary and could affect the published odds/prizes. Ticket(s) may not be to scale or exactly as shown. In the event of a discrepancy between the odds posted on this information sheet and the official information from BCLC, the latter shall prevail

#### **More Details**

| Game Code:                  | 103246              |
|-----------------------------|---------------------|
| Price:                      | \$10                |
| Launch Date:                | Jan 2, 2024         |
| Pre Order Date:             | Nov 6 – 17, 2023    |
| Prize Range:                | \$10 to \$1,000,000 |
| Approx. Odds of<br>Winning: | 1 in 3.65           |
| Total Number of<br>Tickets: | 1,600,000           |
| Tickets per Pack:           | 20                  |
| UPC:                        | 6 27925 00063 4     |
| Expiry Date:                | Jan 30, 2026        |

Prize Level & Odds

identical prize amounts in the same GAME, you win that prize.

**GAME 4:** Scratch GAME 4 completely. If any one of the twenty-five (25) YOUR NUMBERS exactly matches one of the five (5) LUCKY NUMBERS, you win the corresponding prize.