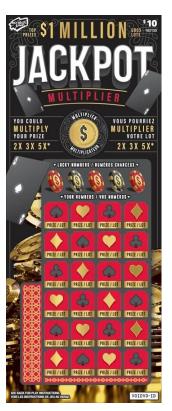

# Scratch & Win – Coming Soon \$10 Jackpot Multiplier

# Scratch & Win – Coming Soon \$10 Jackpot Multiplier

- Scratch the LUCKY NUMBERS and YOUR NUMBERS completely. If any one of the twenty-four (24) YOUR NUMBERS exactly matches one of the five (5) LUCKY NUMBERS, you win the corresponding PRIZE.
- Scratch the MULTIPLIER play are completely.
- Any PRIZE won on this ticket is multiplied by the MULTIPLIER to determine the total winning PRIZE.\*

\*2X, 3X AND 5X WINS ARE APPLICALBE TO \$10, \$20, \$50, \$100, \$1,000 AND \$10,000 PRIZE CATEGORIES ONLY.

The quantity of tickets distributed may vary and could affect the published odds/prizes. Ticket(s) may not be to scale or exactly as shown. In the event of a discrepancy between the odds posted on this information sheet and the official information from BCLC, the latter shall prevail