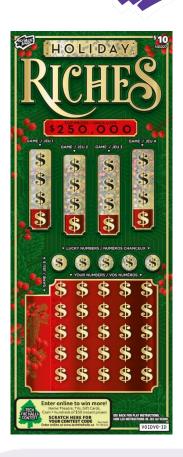

# Scratch & Win – Coming Soon \$10 Holiday Riches III

# Key Highlights:

- Top Prize of \$250,000
- Approximate Odds of Winning: 1 in 3.07

The quantity of tickets distributed may vary and could affect the published odds/prizes. Ticket(s) may not be to scale or exactly as shown. In the event of a discrepancy between the odds posted on this information sheet and the official information from BCLC, the latter shall prevail

### **More Details**

Prize Level & Odds

| Game Code:                  | 103227            |
|-----------------------------|-------------------|
| Price:                      | \$10              |
| Launch Date:                | Oct 10, 2023      |
| Pre Order Date:             | Sept 11-22, 2023  |
| Prize Range:                | \$10 to \$250,000 |
| Approx. Odds of<br>Winning: | 1 in 3.07         |
| Total Number of<br>Tickets: | 500,000           |
| Tickets per Pack:           | 20                |
| UPC:                        | 6 27925 00061 0   |
| Expiry Date:                | Jan 31, 2025      |

How to Play:

GAMES 1 to 4: Scratch GAMES 1 to 4 completely. If you uncover three (3) identical symbols in the same GAME, you win the corresponding PRIZE for that GAME.

GAME 5: Scratch GAME 5 completely. If any one of the twenty-five (25) YOUR NUMBERS exactly matches one of the five (5) LUCKY NUMBERS, you win the corresponding prize.