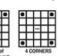

#### SINGLE DOUBLE TRIPLE PLAY BINGO™

- 1. Scratch the GAME 1 CALLER'S CARD; then scratch the FREE space on each of CARDS 1 through 4.
- 2. On each of CARDS 1 through 4, scratch the corresponding numbers uncovered in the GAME CALLER'S CARD.
- 3. Only one matching number is required to scratch a Double or Triple play space.
- 4. If on any of CARDS 1 through 4 you scratch all spaces in a complete horizontal, vertical or diagonal line; or four corners; or an X, you win the corresponding prize in the prize legend on the side of that CARD.

#### **GAMES 2-4**

- 1. Scratch the GAMES 2–4 CALLER'S CARD including the BONUS NUMBERS; then scratch the FREE space on each of CARDS 5 through 16 and the MULTIPLIER CARD.
- 2. On each of CARDS 5 through 16 and the MULTIPLIER CARD, scratch the corresponding numbers uncovered in the GAMES 2–4 CALLER'S CARD and BONUS NUMBERS.
- 3. If on any of CARDS 5 through 16, you match all numbers in a complete horizontal, vertical or diagonal line; or an X; or four corners on CARDS 5 through 8 and CARDS 13 through 16 only; or a SMALL DIAMOND pattern on CARDS 9 through 12 only; or a LARGE SQUARE pattern on CARDS 9 through 12 only; or a LARGE DIAMOND pattern on CARDS 13 through 16 only, you win the corresponding prize in the prize legend on the side of that CARD.