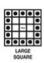

#### **GAMES 2-4**

- 1. Scratch the GAMES 2–4 CALLER'S CARD including the BONUS NUMBERS; then scratch the FREE space on each of CARDS 5 through 16 and the MULTIPLIER CARD.
- 2. On each of CARDS 5 through 16 and the MULTIPLIER CARD, scratch the corresponding numbers uncovered in the GAMES 2–4 CALLER'S CARD and BONUS NUMBERS.
- 3. If on any of CARDS 5 through 16, you match all numbers in a complete horizontal, vertical or diagonal line; or an X; or four corners on CARDS 5 through 8 and CARDS 13 through 16 only; or a SMALL DIAMOND pattern on CARDS 9 through 12 only; or a LARGE SQUARE pattern on CARDS 9 through 12 only; or a LARGE DIAMOND pattern on CARDS 13 through 16 only, you win the corresponding prize in the prize legend on the side of that CARD.