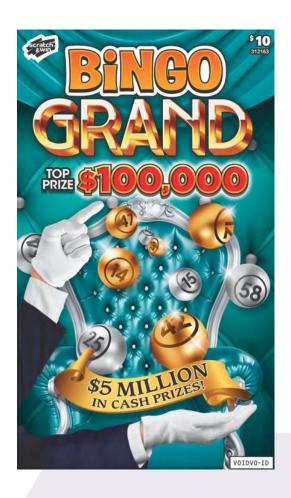

## Scratch & Win – Coming Soon \$10 Bingo Grand XII

## **Key Highlights:**

- Top Prize of \$100,000
- Approximate Odds of Winning: 1 in 3.00

The quantity of tickets distributed may vary and could affect the published odds/prizes. Ticket(s) may not be to scale or exactly as shown. In the event of a discrepancy between the odds posted on this information sheet and the official information from BCLC, the latter shall prevail

## \$10 Bingo Grand XII

### **More Details**

| Game Code:               | 312163            |
|--------------------------|-------------------|
| Price:                   | \$10              |
| Launch Date:             | Feb 6, 2023       |
| Pre Order Date:          | Jan 9-20, 2023    |
| Prize Range:             | \$10 to \$100,000 |
| Approx. Odds of Winning: | 1 in 3.00         |
| Total Number of Tickets: | 750,000           |
| Tickets per Pack:        | 20                |
| UPC:                     | 6 26010 12163 6   |
| Expiry Date:             | Oct 7, 2024       |