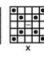

#### **GAMES 2-4**

- 1. Scratch the GAMES 2–4 CALLER'S CARD including the BONUS NUMBERS; then scratch the FREE space on each of CARDS 5 through 16 and the MULTIPLIER CARD.
- 2. On each of CARDS 5 through 16 and the MULTIPLIER CARD, scratch the corresponding numbers uncovered in the GAMES 2–4 CALLER'S CARD and BONUS NUMBERS.
- 3. If on any of CARDS 5 through 16, you match all numbers in a complete horizontal, vertical or diagonal line; or an X; or four corners on CARDS 5 through 8 and CARDS 13 through 16 only; or a SMALL DIAMOND pattern on CARDS 9 through 12 only; or a LARGE SQUARE pattern on CARDS 9 through 12 only; or a LARGE DIAMOND pattern on CARDS 13 through 16 only, you win the corresponding prize in the prize legend on the side of that CARD.