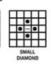

#### **GAMES 2-4**

- 1. Scratch the GAMES 2–4 CALLER'S CARD including the BONUS NUMBERS; then scratch the FREE space on each of CARDS 5 through 16 and the MULTIPLIER CARD.
- 2. On each of CARDS 5 through 16 and the MULTIPLIER CARD, scratch the corresponding numbers uncovered in the GAMES 2–4 CALLER'S CARD and BONUS NUMBERS.
- 3. If on any of CARDS 5 through 16, you match all numbers in a complete horizontal, vertical or diagonal line; or an X; or four corners on CARDS 5 through 8 and CARDS 13 through 16 only; or a SMALL DIAMOND pattern on CARDS 9 through 12 only; or a LARGE SQUARE pattern on CARDS 9 through 12 only; or a LARGE DIAMOND pattern on CARDS 13 through 16 only, you win the corresponding prize in the prize legend on the side of that CARD.