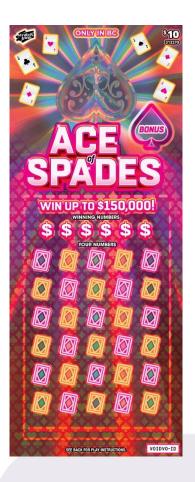

# Scratch & Win – Coming Soon \$10 Ace of Spades

## **Key Highlights:**

- Part of the 'The Card' family of tickets, 4 tickets with a similar look and feel offered at 4 different price points (\$1, \$2, \$5 and \$10). The family of tickets will launch on the same day, Jan 2, 2024.
- Top Prize of \$150,000
- Approximate Odds of Winning: 1 in 3.40

## **How to Play:**

Scratch the main play area. If any of the thirty (30) YOUR NUMBERS exactly matches one of the six (6) WINNING NUMBERS, win the corresponding prize for that NUMBER. Uncover a " symbol, win the corresponding prize instantly. Uncover a " lox " symbol, win ten (10) times the corresponding prize.

BONUS: Scratch the BONUS play area. Find any prize amount, win that prize.

Contact your Territory Manager or Lottery Hotline: 1-800-667-1649