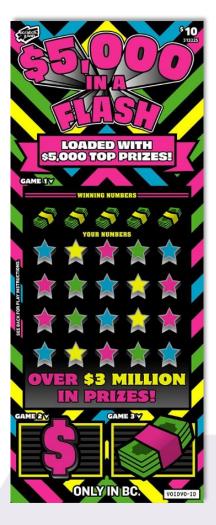

## Scratch & Win – Coming Soon \$10 \$5,000 In a Flash

## **Key Highlights:**

- Top Prizes of \$5,000
- Over \$3,000,000 in prizes
- Approximate Odds of Winning: 1 in 3.40

The quantity of tickets distributed may vary and could affect the published odds/prizes. Ticket(s) may not be to scale or exactly as shown. In the event of a discrepancy between the odds posted on this information sheet and the official information from BCLC, the latter shall prevail

### **How to Play:**

\* Fulfill with any ticket of displayed price point.

**GAME 1:** Scratch the GAME 1 play area. If any one of the twenty (20) YOUR NUMBERS exactly matches one of the five (5) WINNING NUMBERS, win the corresponding prize for that NUMBER.

**GAME 2:** Scratch the GAME 2 play area. Find three (3) identical prizes, win that PRIZE.

**GAME 3:** Scratch the GAME 3 play area. Find three (3) identical prizes, win that PRIZE.

The quantity of tickets distributed may vary and could affect the published odds/prizes. Ticket(s) may not be to scale or exactly as shown. In the event of a discrepancy between the odds posted on this information sheet and the official information from BCLC, the latter shall prevail