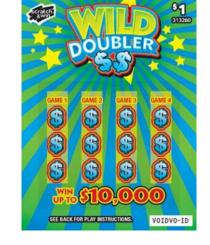

# Scratch & Win – Coming Soon \$1 Wild Doubler

## **Key Highlights:**

- Top Prize of \$10,000
- Approximate Odds of Winning: 1 in 3.99

The quantity of tickets distributed may vary and could affect the published odds/prizes. Ticket(s) may not be to scale or exactly as shown. In the event of a discrepancy between the odds posted on this information sheet and the official information from BCLC, the latter shall prevail

### **How to Play:**

\* Fulfill with any ticket of displayed price point.

Scratch GAMES 1-4. Find three (3) identical prizes in the same vertical GAME, win that prize. Find two (2) identical prize and a " Will " symbol, in the same vertical GAME, win double that prize instantly.