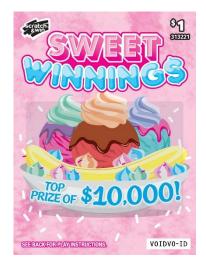

# Scratch & Win – Coming Soon \$1 Sweet Winnings

### Key Highlights:

- Top Prize of \$10,000
- Approximate Odds of Winning: 1 in 3.99

The quantity of tickets distributed may vary and could affect the published odds/prizes. Ticket(s) may not be to scale or exactly as shown. In the event of a discrepancy between the odds posted on this information sheet and the official information from BCLC, the latter shall prevail

#### **More Details**

| Game Code:                  | 313221                         |
|-----------------------------|--------------------------------|
| Price:                      | \$1                            |
| Launch Date:                | May 1, 2023                    |
| Pre Order Date:             | Apr 3-14, 2023                 |
| Prize Range:                | Free \$1 Ticket to<br>\$10,000 |
| Approx. Odds of<br>Winning: | 1 in 3.99                      |
| Total Number of<br>Tickets: | 1,000,000                      |
| Tickets per Pack:           | 100                            |
| UPC:                        | 6 26010 13221 2                |
| Expiry Date:                | Jan 2, 2025                    |
|                             |                                |