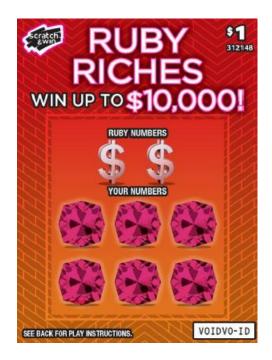

## Scratch & Win – Coming Soon \$1 Ruby Riches

## Key Highlights:

- Top Prize of \$10,000
- Approximate Odds of Winning: 1 in 3.99

The quantity of tickets distributed may vary and could affect the published odds/prizes. Ticket(s) may not be to scale or exactly as shown. In the event of a discrepancy between the odds posted on this information sheet and the official information from BCLC, the latter shall prevail

Tickets:

UPC:

Tickets per Pack:

Expiry Date:

How to Play:

\* Fulfill with any ticket of displayed price point.

Match any of YOUR NUMBERS to any of the RUBY NUMBERS, win the corresponding prize for that NUMBER. Uncover a " instantly. " symbol, win \$10 instantly.