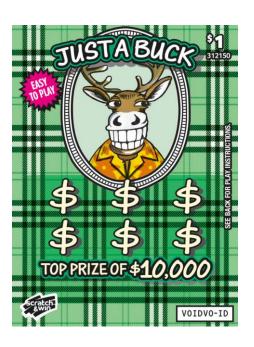

# Scratch & Win – Coming Soon \$1 Just a Buck II

## **Key Highlights:**

- Top Prize of \$10,000
- Approximate Odds of Winning: 1 in 3.99

The quantity of tickets distributed may vary and could affect the published odds/prizes. Ticket(s) may not be to scale or exactly as shown. In the event of a discrepancy between the odds posted on this information sheet and the official information from BCLC, the latter shall prevail

### **How to Play:**

\* Fulfill with any ticket of displayed price point.

• Scratch the entire play area. Find three (3) identical prizes, win that prize.

The quantity of tickets distributed may vary and could affect the published odds/prizes. Ticket(s) may not be to scale or exactly as shown. In the event of a discrepancy between the odds posted on this information sheet and the official information from BCLC, the latter shall prevail