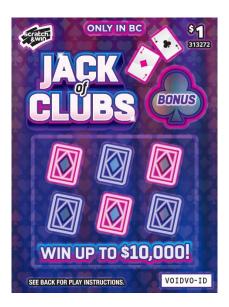

# Scratch & Win – Coming Soon \$1 Jack of Clubs

## Scratch & Win – Coming Soon \$1 Jack of Clubs

How to Play:

\* Fulfill with any ticket of displayed price point.

Scratch the entire play area. Find three (3) identical prizes, win that prize.

Uncover a " 🚺 " symbol, win \$10 instantly.

Scratch the BONUS play area. Find any prize, win that prize.