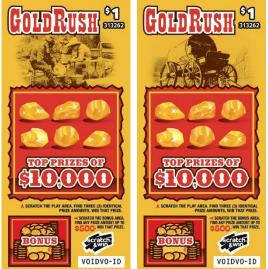

## Scratch & Win – Coming Soon \$1 Gold Rush XXX

## Scratch & Win – Coming Soon \$1 Gold Rush XXX

| - |  |
|---|--|
|   |  |

#### How to Play:

Scratch the play area. Find three (3) identical prize amounts, win that prize.

Scratch the BONUS area. Find any prize amount up to \$500, win that prize.

The quantity of tickets distributed may vary and could affect the published odds/prizes. Ticket(s) may not be to scale or exactly as shown. In the event of a discrepancy between the odds posted on this information sheet and the official information from BCLC, the latter shall prevail