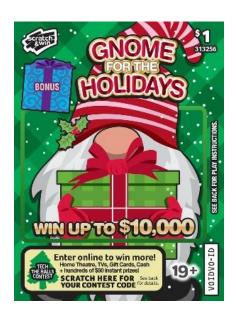

# Scratch & Win – Coming Soon \$1 Gnome For the Holidays

# What is it?

\$1 Gnome For the Holidays

## **Key Highlights:**

- Top Prize of \$10,000
- Approximate Odds of Winning: 1 in 3.30

The quantity of tickets distributed may vary and could affect the published odds/prizes. Ticket(s) may not be to scale or exactly as shown. In the event of a discrepancy between the odds posted on this information sheet and the official information from BCLC, the latter shall prevail

## **How to Play:**

Scratch the entire play area. Uncover a " YOU WIN " symbol, win the corresponding prize. Scratch the BONUS play area. Find any prize amount, win that prize.