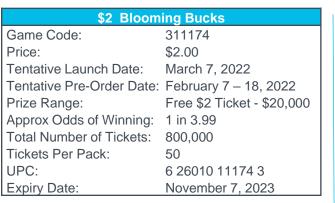

## Scratch & Win Coming Soon Ticket Information

| Prize Levels & Odds     |            |
|-------------------------|------------|
| PRIZE                   | ODDS       |
| * Free \$2 Ticket       | 20.78      |
| \$2                     | 25.00      |
| * Free \$2 Ticket + \$2 | 21.26      |
| \$5                     | 18.18      |
| \$7                     | 61.53      |
| \$10                    | 34.04      |
| \$12                    | 210.53     |
| \$15                    | 147.87     |
| \$20                    | 329.22     |
| \$50                    | 5,333.33   |
| \$100                   | 16,000.00  |
| \$500                   | 160,000.00 |
| \$2,000                 | 800,000.00 |
| \$20,000                | 800,000.00 |
| Total                   | 3.99       |