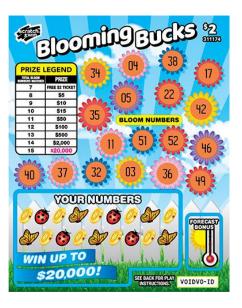

## How to Play:

- 1. Scratch the YOUR NUMBERS play area to reveal numbers.
- 2. Scratch only the corresponding numbers in the BLOOM NUMBERS play area which match any of the YOUR NUMBERS.
- If you uncover seven (7) or more BLOOM NUMBERS, win the PRIZE shown in the PRIZE LEGEND on the front to the ticket. Note: Only one (1) PRIZE may be claimed with the PRIZE LEGEND per ticket.
- 4. FORECAST BONUS: Scratch the FORECAST BONUS play area. Find any prize, win that prize.