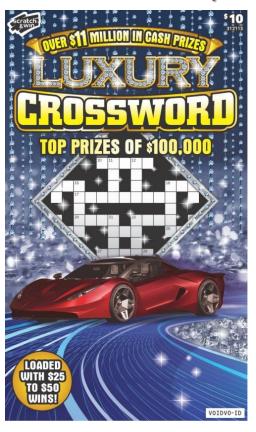

# **\$10 Luxury Crossword XVII**

Game Code: 312113 Price: \$10.00

Tentative Launch Date: June 20, 2022
Tentative Pre-Order Date: No pre-order
Prize Range: \$10 to \$100,000

Approx Odds of Winning: 1 in 3.25 Total Number of Tickets: 1,750,000

# **Tell your customers:**

Top Prize of \$100,000

- Over \$11 Million in cash prizes
- Loaded with \$25 to \$50 wins!

See page 2 for Play Instructions and inside art.

\$10