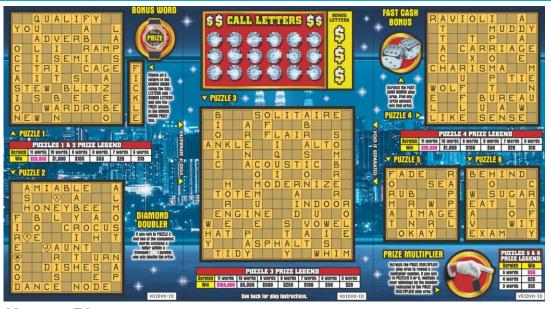

# How to Play:

- 1. Scratch all of the CALL LETTERS and the BONUS LETTERS; then scratch all of the letters found in PUZZLES 1 through 6 that match the CALL LETTERS and the BONUS LETTERS. (For example, if you find the letter A in the CALL LETTERS, scratch every A in PUZZLES 1 through 6.)
- 2. If you have scratched at least 6 complete "words" within the same PUZZLE in any one of PUZZLES 1, 2 or 4, you win the corresponding prize found in the PRIZE LEGEND for that PUZZLE.
- 3. If in PUZZLE 3 you have scratched at least 5 complete "words", you win the corresponding prize found in the PUZZLE 3 PRIZE LEGEND.
- 4. If you have scratched at least 3 complete "words" within the same PUZZLE in either one of PUZZLES 5 or 6, you win the corresponding prize found in the PUZZLES 5 & 6 PRIZE LEGEND.

- 5. Letters combined to form a complete "word" must appear in an unbroken horizontal or vertical sequence of letters within the same PUZZLE from top to bottom or from left to right.
- 6. Only letters within the same PUZZLE that are matched to the CALL LETTERS and the BONUS LETTERS can be used to form a complete "word".
- 7. Words within words are not eligible for a prize.
- 8. A complete "word" in a PUZZLE must contain at least 3 letters.
- 9. Complete "words" from one PUZZLE cannot be used with complete "words" from another PUZZLE to win a prize.
- 10. This ticket can win more than one prize, but only one prize may be claimed for each of PUZZLES 1 through 6.

## **BONUS WORD**

Match all 6 letters in the BONUS WORD using the CALL LETTERS and BONUS LETTERS and win the PRIZE shown in the BONUS WORD PRIZE box. The BONUS WORD will not be considered as a word in playing any of the PUZZLES 1 through 6.

#### **DIAMOND DOUBLER**

If you win in PUZZLE 2 and one of the completed words contains a letter within a Diamond ( ) symbol, you win double the prize found in the PUZZLE 2 PRIZE LEGEND.

### **FAST CASH BONUS**

Scratch the FAST CASH BONUS play area. Find any prize amount, win that prize.

### PRIZE MULTIPLIER

Scratch the PRIZE MULTIPLIER play area to reveal a multiplier symbol. If you win in PUZZLES 5 or 6, multiply your winnings by the number indicated in the PRIZE MULTIPLIER play area.