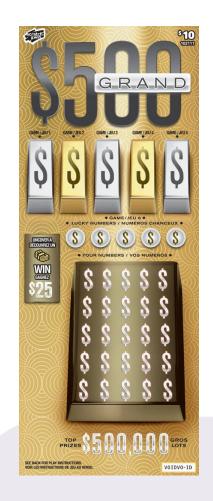

# Scratch & Win – Coming Soon \$10 \$500 Grand

### How to Play:

GAMES 1 to 5: Scratch GAMES 1 to 5 completely. If you uncover three (3) identical prize amounts in the same GAME, you win that prize.

GAME 6: Scratch GAME 6 completely. If any one of the twenty-five (25) YOUR NUMBERS exactly matches one of the five (5) LUCKY NUMBERS, you win the corresponding prize. If you uncover a " Symbol, you win \$25.