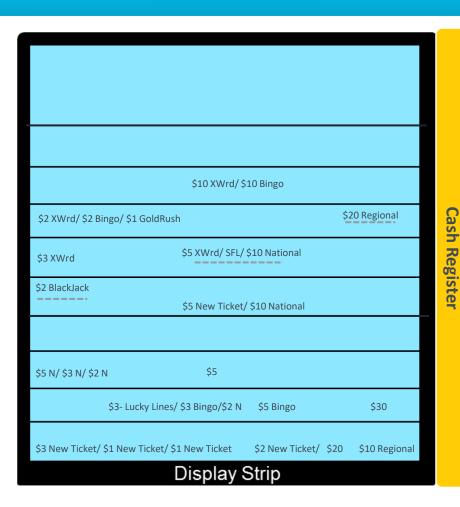

**Shoppers Drug Mart | June 2025** 

# SCRATCH & WIN DISPLAY CASE PLANOGRAM Built-In Display Case Planogram

## **CRITICAL**

Tickets in display may vary depending on location.

### **Tips for Sales Success:**

- / Organize your tray as shown it's designed to give more space to high-value tickets.
- / Merchandize your high-value tickets closest to the cash register.
- / Do not put anything on top of the display case, especially covering high-value tickets.
- / Leave some pockets empty so that you can allow the ticket visuals to show when overlapped
- / Always keep your case fully merchandised.
- / Prevent out-of-stocks call Hotline to place an emergency order between call days if needed.