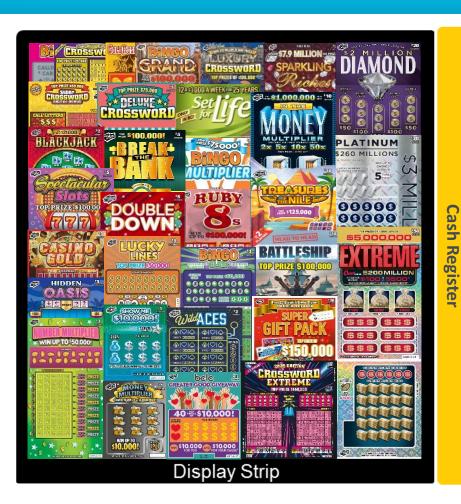

**Shoppers Drug Mart | June 2025** 

# SCRATCH & WIN DISPLAY CASE PLANOGRAM Built-In Display Case Planogram

## **CRITICAL**

Tickets in display may vary depending on location.

### **Tips for Sales Success:**

- Organize your tray as shown it's designed to give more space to high-value tickets.
- / Merchandize your high-value tickets closest to the cash register.
- Do not put anything on top of the display case, especially covering high-value tickets.
- / Leave some pockets empty so that you can allow the ticket visuals to show when overlapped
- / Always keep your case fully merchandised.
- / Prevent out-of-stocks call Hotline to place an emergency order between call days if needed.