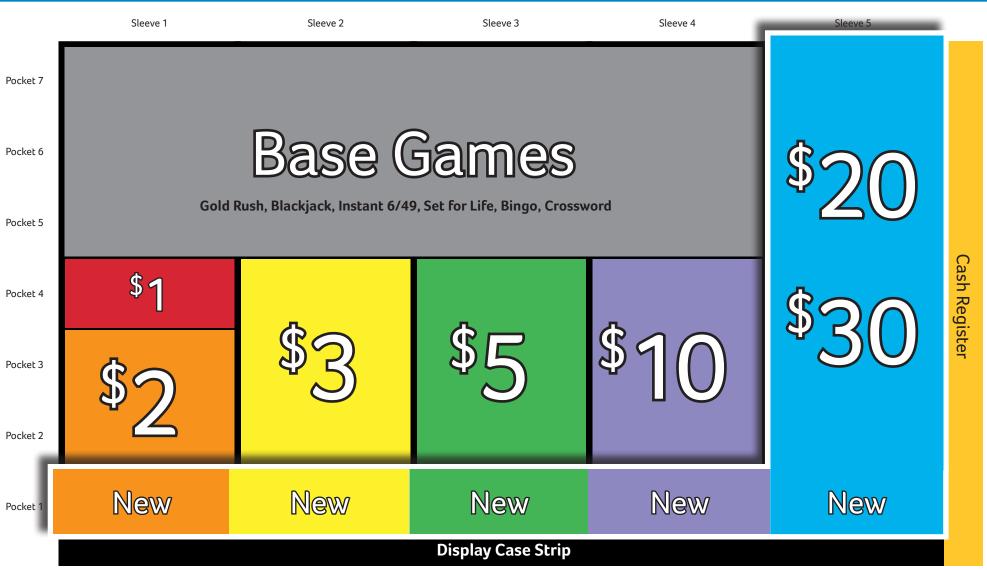

### Scratch & Win Display Case Plan-o-gram

5-part case, cash register on RIGHT side - Standard Layout

#### The "Power L"

Display new tickets across the front to maximize awareness.

Keep high-value tickets closest to the cash register.

Incorporate tickets you may have that are not on the Planogram according to price point.

# Tips for Sales Success

To maximize sales, don't put anything on top of the display case, especially covering high-value tickets.

Always keep your case fully stocked. Every time you run out of stock you lose potential sales.