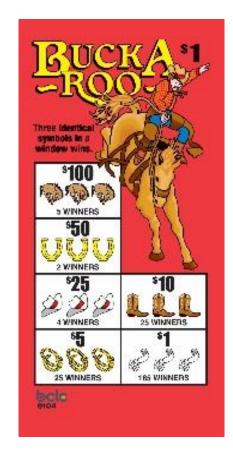

Coming Soon – August 5, 2025

| Game Name/Launch Date  Buck-a-Roo Base Game |           | Pacific Royale<br>Base Game | BC Casino<br>Base Game | Spicy 7's<br>Feb 17, 2025 | Serious<br>Cheddar<br>April 7, 2025 | Spaced Out<br>June 16, 2025 | It's a Sign<br>Coming Soon<br>Aug 5, 2025 |  |
|---------------------------------------------|-----------|-----------------------------|------------------------|---------------------------|-------------------------------------|-----------------------------|-------------------------------------------|--|
| Game Code                                   | 8104      | 8106                        | 8110                   | 8235                      | 8237                                | 8239                        | 8240                                      |  |
| Quantity                                    | 1,800     | 2,556                       | 3,600                  | 2,700                     | 2700                                | 2700                        | 2700                                      |  |
| Generated Revenue                           | \$1,800   | \$2,556                     | \$3,600                | \$2,700                   | \$2,700                             | \$2,700                     | \$2,700                                   |  |
| Seller's Cost \$                            | \$359.96  | \$683.93                    | \$959.90               | \$633.27                  | \$619.94                            | \$626.60                    | \$633.27                                  |  |
| Seller's Cost %                             | 20.0%     | 26.8%                       | 26.7%                  | 23.5%                     | 23.0%                               | 23.2%                       | 23.5%                                     |  |
| Seller's Commission \$                      | \$180.04  | \$342.07                    | \$480.10               | \$316.73                  | \$310.06                            | \$313.40                    | \$316.73                                  |  |
| Seller's Commission %                       | 10.0%     | 13.4%                       | 13.3%                  | 11.7%                     | 11.5%                               | 11.6%                       | 11.7%                                     |  |
| Prize Fund %                                | 70.00%    | 59.86%                      | 60.00%                 | 64.81%                    | 65.56%                              | 65.19%                      | 64.81%                                    |  |
| Total Prizes                                | \$1,260   | \$1,530                     | \$2,160                | \$1,750                   | \$1,770                             | \$1,760                     | \$1,750                                   |  |
| Chances to Win                              | 1 in 7.32 | 1 in 10.35                  | 1 in 9.00              | 1 in 7.54                 | 1 in 7.87                           | 1 in 7.56                   | 1 in 7.69                                 |  |

## Pull Tabs Prize Breakdown

| Game Name            | Buck-a-Roo | Pacific Royale | BC Casino | Spicy 7's | Serious Cheddar | Spaced Out<br>June 16, 2025 | It's a Sign<br>Coming Soon<br>Aug 5, 2025 |
|----------------------|------------|----------------|-----------|-----------|-----------------|-----------------------------|-------------------------------------------|
| Game Name            | 8104       | 8106           | 8110      | 8235      | 8237            | 8239                        | 8240                                      |
| Quantity             | 1,800      | 2,556          | 3,600     | 2,700     | 2700            | 2700                        | 2700                                      |
| \$1                  | 185        | 200            | 390       | 300       | 270             | 300                         | 200                                       |
| \$2                  |            |                |           |           |                 |                             | 125                                       |
| \$5                  | 25         | 26             |           | 40        | 50              |                             |                                           |
| \$8                  |            |                |           |           |                 |                             |                                           |
| \$10                 | 25         |                | 2         | 10        |                 | 40                          |                                           |
| \$20                 |            |                |           |           | 15              | 13                          |                                           |
| \$25                 | 4          | 12             |           |           |                 |                             | 20                                        |
| \$40                 |            |                |           |           |                 |                             |                                           |
| \$50                 | 2          |                | 2         |           |                 |                             | 3                                         |
| \$75                 |            |                |           | 6         |                 |                             |                                           |
| \$100                | 5          | 9              | 1         |           |                 | 2                           |                                           |
| \$125                |            |                |           |           |                 |                             |                                           |
| \$150                |            |                | 1         |           |                 |                             | 2                                         |
| \$175                |            |                |           |           |                 |                             |                                           |
| \$200                |            |                | 1         | 1         | 2               | 1                           |                                           |
| \$250                |            |                |           |           |                 |                             |                                           |
| \$300                |            |                | 1         |           | 1               |                             |                                           |
| \$350                |            |                |           |           |                 |                             | 1                                         |
| \$400                |            |                | 1         |           |                 | 1                           |                                           |
| \$500                |            |                | 1         | 1         |                 |                             |                                           |
| Total Prizes per Box | 246        | 247            | 400       | 358       | 343             | 357                         | 351                                       |