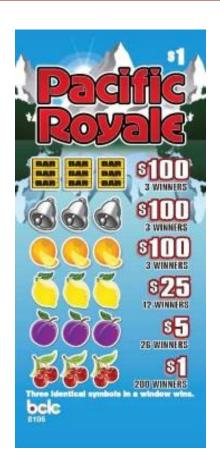

Coming Soon – August 5, 2025

| Game Name/Launch Date  Buck-a-Roo Base Game |           | Pacific Royale<br>Base Game | BC Casino<br>Base Game | Spicy 7's<br>Feb 17, 2025 | Serious<br>Cheddar<br>April 7, 2025 | Spaced Out<br>June 16, 2025 | It's a Sign<br>Coming Soon<br>Aug 5, 2025 |  |
|---------------------------------------------|-----------|-----------------------------|------------------------|---------------------------|-------------------------------------|-----------------------------|-------------------------------------------|--|
| Game Code                                   | 8104      | 8106                        | 8110                   | 8235                      | 8237                                | 8239                        | 8240                                      |  |
| Quantity                                    | 1,800     | 2,556                       | 3,600                  | 2,700                     | 2700                                | 2700                        | 2700                                      |  |
| Generated Revenue                           | \$1,800   | \$2,556                     | \$3,600                | \$2,700                   | \$2,700                             | \$2,700                     | \$2,700                                   |  |
| Seller's Cost \$                            | \$359.96  | \$683.93                    | \$959.90               | \$633.27                  | \$619.94                            | \$626.60                    | \$633.27                                  |  |
| Seller's Cost %                             | 20.0%     | 26.8%                       | 26.7%                  | 23.5%                     | 23.0%                               | 23.2%                       | 23.5%                                     |  |
| Seller's Commission \$                      | \$180.04  | \$342.07                    | \$480.10               | \$316.73                  | \$310.06                            | \$313.40                    | \$316.73                                  |  |
| Seller's Commission %                       | 10.0%     | 13.4%                       | 13.3%                  | 11.7%                     | 11.5%                               | 11.6%                       | 11.7%                                     |  |
| Prize Fund %                                | 70.00%    | 59.86%                      | 60.00%                 | 64.81%                    | 65.56%                              | 65.19%                      | 64.81%                                    |  |
| Total Prizes                                | \$1,260   | \$1,530                     | \$2,160                | \$1,750                   | \$1,770                             | \$1,760                     | \$1,750                                   |  |
| Chances to Win                              | 1 in 7.32 | 1 in 10.35                  | 1 in 9.00              | 1 in 7.54                 | 1 in 7.87                           | 1 in 7.56                   | 1 in 7.69                                 |  |

## Pull Tabs Prize Breakdown

| Game Name            | Buck-a-Roo | Pacific Royale | BC Casino | Spicy 7's | Serious Cheddar | Spaced Out<br>June 16, 2025 | It's a Sign<br>Coming Soon<br>Aug 5, 2025 |
|----------------------|------------|----------------|-----------|-----------|-----------------|-----------------------------|-------------------------------------------|
| Game Name            | 8104       | 8106           | 8110      | 8235      | 8237            | 8239                        | 8240                                      |
| Quantity             | 1,800      | 2,556          | 3,600     | 2,700     | 2700            | 2700                        | 2700                                      |
| \$1                  | 185        | 200            | 390       | 300       | 270             | 300                         | 200                                       |
| \$2                  |            |                |           |           |                 |                             | 125                                       |
| \$5                  | 25         | 26             |           | 40        | 50              |                             |                                           |
| \$8                  |            |                |           |           |                 |                             |                                           |
| \$10                 | 25         |                | 2         | 10        |                 | 40                          |                                           |
| \$20                 |            |                |           |           | 15              | 13                          |                                           |
| \$25                 | 4          | 12             |           |           |                 |                             | 20                                        |
| \$40                 |            |                |           |           |                 |                             |                                           |
| \$50                 | 2          |                | 2         |           |                 |                             | 3                                         |
| \$75                 |            |                |           | 6         |                 |                             |                                           |
| \$100                | 5          | 9              | 1         |           |                 | 2                           |                                           |
| \$125                |            |                |           |           |                 |                             |                                           |
| \$150                |            |                | 1         |           |                 |                             | 2                                         |
| \$175                |            |                |           |           |                 |                             |                                           |
| \$200                |            |                | 1         | 1         | 2               | 1                           |                                           |
| \$250                |            |                |           |           |                 |                             |                                           |
| \$300                |            |                | 1         |           | 1               |                             |                                           |
| \$350                |            |                |           |           |                 |                             | 1                                         |
| \$400                |            |                | 1         |           |                 | 1                           |                                           |
| \$500                |            |                | 1         | 1         |                 |                             |                                           |
| Total Prizes per Box | 246        | 247            | 400       | 358       | 343             | 357                         | 351                                       |