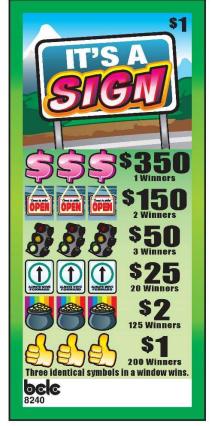

Coming Soon – August 5, 2025

| Game Name/Launch Date  Buck-a-Roo Base Game |           | Pacific Royale<br>Base Game | BC Casino<br>Base Game | Spicy 7's<br>Feb 17, 2025 | Serious<br>Cheddar<br>April 7, 2025 | Spaced Out<br>June 16, 2025 | It's a Sign<br>Coming Soon<br>Aug 5, 2025 |  |
|---------------------------------------------|-----------|-----------------------------|------------------------|---------------------------|-------------------------------------|-----------------------------|-------------------------------------------|--|
| Game Code                                   | 8104      | 8106                        | 8110                   | 8235                      | 8237                                | 8239                        | 8240                                      |  |
| Quantity                                    | 1,800     | 2,556                       | 3,600                  | 2,700                     | 2700                                | 2700                        | 2700                                      |  |
| Generated Revenue                           | \$1,800   | \$2,556                     | \$3,600                | \$2,700                   | \$2,700                             | \$2,700                     | \$2,700                                   |  |
| Seller's Cost \$                            | \$359.96  | \$683.93                    | \$959.90               | \$633.27                  | \$619.94                            | \$626.60                    | \$633.27                                  |  |
| Seller's Cost %                             | 20.0%     | 26.8%                       | 26.7%                  | 23.5%                     | 23.0%                               | 23.2%                       | 23.5%                                     |  |
| Seller's Commission \$                      | \$180.04  | \$342.07                    | \$480.10               | \$316.73                  | \$310.06                            | \$313.40                    | \$316.73                                  |  |
| Seller's Commission %                       | 10.0%     | 13.4%                       | 13.3%                  | 11.7%                     | 11.5%                               | 11.6%                       | 11.7%                                     |  |
| Prize Fund %                                | 70.00%    | 59.86%                      | 60.00%                 | 64.81%                    | 65.56%                              | 65.19%                      | 64.81%                                    |  |
| Total Prizes                                | \$1,260   | \$1,530                     | \$2,160                | \$1,750                   | \$1,770                             | \$1,760                     | \$1,750                                   |  |
| Chances to Win                              | 1 in 7.32 | 1 in 10.35                  | 1 in 9.00              | 1 in 7.54                 | 1 in 7.87                           | 1 in 7.56                   | 1 in 7.69                                 |  |

## Pull Tabs Prize Breakdown

| Game Name            | Buck-a-Roo | Pacific Royale | BC Casino | Spicy 7's | Serious Cheddar | Spaced Out<br>June 16, 2025 | It's a Sign<br>Coming Soon<br>Aug 5, 2025 |
|----------------------|------------|----------------|-----------|-----------|-----------------|-----------------------------|-------------------------------------------|
| Game Name            | 8104       | 8106           | 8110      | 8235      | 8237            | 8239                        | 8240                                      |
| Quantity             | 1,800      | 2,556          | 3,600     | 2,700     | 2700            | 2700                        | 2700                                      |
| \$1                  | 185        | 200            | 390       | 300       | 270             | 300                         | 200                                       |
| \$2                  |            |                |           |           |                 |                             | 125                                       |
| \$5                  | 25         | 26             |           | 40        | 50              |                             |                                           |
| \$8                  |            |                |           |           |                 |                             |                                           |
| \$10                 | 25         |                | 2         | 10        |                 | 40                          |                                           |
| \$20                 |            |                |           |           | 15              | 13                          |                                           |
| \$25                 | 4          | 12             |           |           |                 |                             | 20                                        |
| \$40                 |            |                |           |           |                 |                             |                                           |
| \$50                 | 2          |                | 2         |           |                 |                             | 3                                         |
| \$75                 |            |                |           | 6         |                 |                             |                                           |
| \$100                | 5          | 9              | 1         |           |                 | 2                           |                                           |
| \$125                |            |                |           |           |                 |                             |                                           |
| \$150                |            |                | 1         |           |                 |                             | 2                                         |
| \$175                |            |                |           |           |                 |                             |                                           |
| \$200                |            |                | 1         | 1         | 2               | 1                           |                                           |
| \$250                |            |                |           |           |                 |                             |                                           |
| \$300                |            |                | 1         |           | 1               |                             |                                           |
| \$350                |            |                |           |           |                 |                             | 1                                         |
| \$400                |            |                | 1         |           |                 | 1                           |                                           |
| \$500                |            |                | 1         | 1         |                 |                             |                                           |
| Total Prizes per Box | 246        | 247            | 400       | 358       | 343             | 357                         | 351                                       |