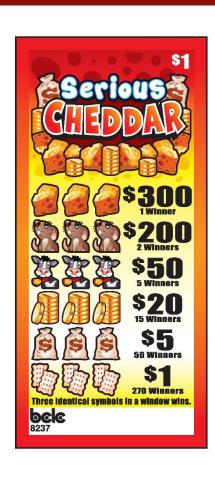

## Pull Tabs Prize Breakdown

| Game Name            | Buck-a-Roo | Pacific Royale | BC Casino | Spicy 7's | Serious Cheddar | Spaced Out<br>June 16, 2025 | It's a Sign<br>Coming Soon<br>Aug 5, 2025 |
|----------------------|------------|----------------|-----------|-----------|-----------------|-----------------------------|-------------------------------------------|
| Game Name            | 8104       | 8106           | 8110      | 8235      | 8237            | 8239                        | 8240                                      |
| Quantity             | 1,800      | 2,556          | 3,600     | 2,700     | 2700            | 2700                        | 2700                                      |
| \$1                  | 185        | 200            | 390       | 300       | 270             | 300                         | 200                                       |
| \$2                  |            |                |           |           |                 |                             | 125                                       |
| \$5                  | 25         | 26             |           | 40        | 50              |                             |                                           |
| \$8                  |            |                |           |           |                 |                             |                                           |
| \$10                 | 25         |                | 2         | 10        |                 | 40                          |                                           |
| \$20                 |            |                |           |           | 15              | 13                          |                                           |
| \$25                 | 4          | 12             |           |           |                 |                             | 20                                        |
| \$40                 |            |                |           |           |                 |                             |                                           |
| \$50                 | 2          |                | 2         |           |                 |                             | 3                                         |
| \$75                 |            |                |           | 6         |                 |                             |                                           |
| \$100                | 5          | 9              | 1         |           |                 | 2                           |                                           |
| \$125                |            |                |           |           |                 |                             |                                           |
| \$150                |            |                | 1         |           |                 |                             | 2                                         |
| \$175                |            |                |           |           |                 |                             |                                           |
| \$200                |            |                | 1         | 1         | 2               | 1                           |                                           |
| \$250                |            |                |           |           |                 |                             |                                           |
| \$300                |            |                | 1         |           | 1               |                             |                                           |
| \$350                |            |                |           |           |                 |                             | 1                                         |
| \$400                |            |                | 1         |           |                 | 1                           |                                           |
| \$500                |            |                | 1         | 1         |                 |                             |                                           |
| Total Prizes per Box | 246        | 247            | 400       | 358       | 343             | 357                         | 351                                       |