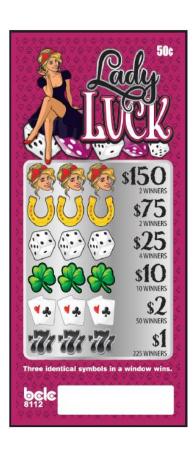

## Pull Tabs Prize Breakdown

| Game Name            | Bar 10 | Lady Luck | Flaming 7's | Oh Fudge! | Hot Diggity Dog | Dough Canada<br>June 16, 2025 |
|----------------------|--------|-----------|-------------|-----------|-----------------|-------------------------------|
| Code                 | 8101   | 8112      | 8116        | 8234      | 8236            | 8238                          |
| Quantity             | 2,700  | 3,000     | 2,700       | 2,700     | 2700            | 2700                          |
| \$1                  | 205    | 225       | 206         | 230       | 240             | 235                           |
| \$2                  |        | 50        | 45          | 60        |                 | 50                            |
| \$5                  | 20     |           |             |           | 25              | 40                            |
| \$8                  |        |           |             |           |                 |                               |
| \$10                 | 4      | 10        |             |           |                 |                               |
| \$20                 |        |           | 2           |           | 8               |                               |
| \$25                 | 4      | 4         |             | 6         |                 |                               |
| \$40                 |        |           |             |           |                 |                               |
| \$50                 | 10     |           |             |           |                 |                               |
| \$75                 |        | 2         | 3           | 3         |                 | 2                             |
| \$100                |        |           |             |           | 2               | 2                             |
| \$125                |        |           |             |           |                 |                               |
| \$150                |        | 2         | 2           | 1         | 1               |                               |
| Total Prizes per Box | 243    | 293       | 258         | 300       | 276             | 329                           |