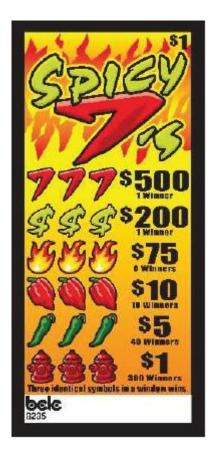

## Pull Tabs Prize Breakdown

| Game Name            | Buck-a-Roo | Pacific Royale | BC Casino | Spicy 7's | Serious Cheddar | Spaced Out<br>June 16, 2025 | It's a Sign<br>Coming Soon<br>Aug 5, 2025 |
|----------------------|------------|----------------|-----------|-----------|-----------------|-----------------------------|-------------------------------------------|
| Game Name            | 8104       | 8106           | 8110      | 8235      | 8237            | 8239                        | 8240                                      |
| Quantity             | 1,800      | 2,556          | 3,600     | 2,700     | 2700            | 2700                        | 2700                                      |
| \$1                  | 185        | 200            | 390       | 300       | 270             | 300                         | 200                                       |
| \$2                  |            |                |           |           |                 |                             | 125                                       |
| \$5                  | 25         | 26             |           | 40        | 50              |                             |                                           |
| \$8                  |            |                |           |           |                 |                             |                                           |
| \$10                 | 25         |                | 2         | 10        |                 | 40                          |                                           |
| \$20                 |            |                |           |           | 15              | 13                          |                                           |
| \$25                 | 4          | 12             |           |           |                 |                             | 20                                        |
| \$40                 |            |                |           |           |                 |                             |                                           |
| \$50                 | 2          |                | 2         |           |                 |                             | 3                                         |
| \$75                 |            |                |           | 6         |                 |                             |                                           |
| \$100                | 5          | 9              | 1         |           |                 | 2                           |                                           |
| \$125                |            |                |           |           |                 |                             |                                           |
| \$150                |            |                | 1         |           |                 |                             | 2                                         |
| \$175                |            |                |           |           |                 |                             |                                           |
| \$200                |            |                | 1         | 1         | 2               | 1                           |                                           |
| \$250                |            |                |           |           |                 |                             |                                           |
| \$300                |            |                | 1         |           | 1               |                             |                                           |
| \$350                |            |                |           |           |                 |                             | 1                                         |
| \$400                |            |                | 1         |           |                 | 1                           |                                           |
| \$500                |            |                | 1         | 1         |                 |                             |                                           |
| Total Prizes per Box | 246        | 247            | 400       | 358       | 343             | 357                         | 351                                       |