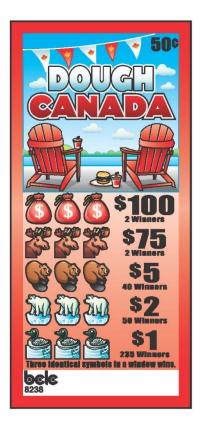

| Game Name/Launch Date  | Bar 10<br>Base Game | Lady Luck<br>Base Game | Flaming 7's<br>Base Game | Oh Fudge!<br>Feb 17, 2025 | Hot Diggity<br>Dog<br>April 7, 2025 | Dough Canada<br>June 16, 2025 |
|------------------------|---------------------|------------------------|--------------------------|---------------------------|-------------------------------------|-------------------------------|
| Game Code              | 8101                | 8112                   | 8116                     | 8234                      | 8236                                | 8238                          |
| Quantity               | 2,700               | 3,000                  | 2,700                    | 2,700                     | 2700                                | 2700                          |
| Generated Revenue      | \$1,350             | \$1,500                | \$1,350                  | \$1,350                   | \$1,350                             | \$1,350                       |
| Seller's Cost \$       | \$269.97            | \$349.96               | \$325.97                 | \$316.64                  | \$316.63                            | \$309.97                      |
| Seller's Cost %        | 20.0%               | 23.3%                  | 24.1%                    | 23.5%                     | 23.5%                               | 23.0%                         |
| Seller's Commission \$ | \$135.03            | \$175.04               | \$163.03                 | \$158.37                  | \$158.37                            | \$155.03                      |
| Seller's Commission %  | 10.0%               | 11.7%                  | 12.1%                    | 11.7%                     | 11.7%                               | 11.5%                         |
| Prize Fund %           | 70.00%              | 65.00%                 | 63.78%                   | 64.81%                    | 64.81%                              | 65.56%                        |
| Total Prizes           | \$945               | \$975                  | \$861                    | \$875                     | \$875                               | \$885                         |
| Chances to Win         | 1 in 11.11          | 1 in 10.24             | 1 in 10.47               | 1 in 9.00                 | 1 in 9.78                           | 1 in 8.21                     |

## Pull Tabs Prize Breakdown

| Game Name            | Bar 10 | Lady Luck | Flaming 7's | Oh Fudge! | Hot Diggity Dog | Dough Canada<br>June 16, 2025 |
|----------------------|--------|-----------|-------------|-----------|-----------------|-------------------------------|
| Code                 | 8101   | 8112      | 8116        | 8234      | 8236            | 8238                          |
| Quantity             | 2,700  | 3,000     | 2,700       | 2,700     | 2700            | 2700                          |
| \$1                  | 205    | 225       | 206         | 230       | 240             | 235                           |
| \$2                  |        | 50        | 45          | 60        |                 | 50                            |
| \$5                  | 20     |           |             |           | 25              | 40                            |
| \$8                  |        |           |             |           |                 |                               |
| \$10                 | 4      | 10        |             |           |                 |                               |
| \$20                 |        |           | 2           |           | 8               |                               |
| \$25                 | 4      | 4         |             | 6         |                 |                               |
| \$40                 |        |           |             |           |                 |                               |
| \$50                 | 10     |           |             |           |                 |                               |
| \$75                 |        | 2         | 3           | 3         |                 | 2                             |
| \$100                |        |           |             |           | 2               | 2                             |
| \$125                |        |           |             |           |                 |                               |
| \$150                |        | 2         | 2           | 1         | 1               |                               |
| Total Prizes per Box | 243    | 293       | 258         | 300       | 276             | 329                           |