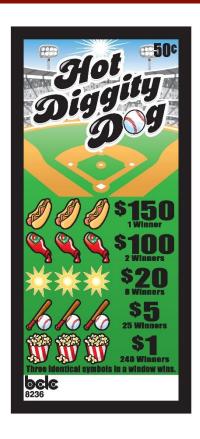

| Game Name/Launch Date  | Bar 10<br>Base Game | Lady Luck<br>Base Game | Flaming 7's<br>Base Game | Oh Fudge!<br>Feb 17, 2025 | Hot Diggity<br>Dog<br>April 7, 2025 | Dough Canada<br>June 16, 2025 |
|------------------------|---------------------|------------------------|--------------------------|---------------------------|-------------------------------------|-------------------------------|
| Game Code              | 8101                | 8112                   | 8116                     | 8234                      | 8236                                | 8238                          |
| Quantity               | 2,700               | 3,000                  | 2,700                    | 2,700                     | 2700                                | 2700                          |
| Generated Revenue      | \$1,350             | \$1,500                | \$1,350                  | \$1,350                   | \$1,350                             | \$1,350                       |
| Seller's Cost \$       | \$269.97            | \$349.96               | \$325.97                 | \$316.64                  | \$316.63                            | \$309.97                      |
| Seller's Cost %        | 20.0%               | 23.3%                  | 24.1%                    | 23.5%                     | 23.5%                               | 23.0%                         |
| Seller's Commission \$ | \$135.03            | \$175.04               | \$163.03                 | \$158.37                  | \$158.37                            | \$155.03                      |
| Seller's Commission %  | 10.0%               | 11.7%                  | 12.1%                    | 11.7%                     | 11.7%                               | 11.5%                         |
| Prize Fund %           | 70.00%              | 65.00%                 | 63.78%                   | 64.81%                    | 64.81%                              | 65.56%                        |
| Total Prizes           | \$945               | \$975                  | \$861                    | \$875                     | \$875                               | \$885                         |
| Chances to Win         | 1 in 11.11          | 1 in 10.24             | 1 in 10.47               | 1 in 9.00                 | 1 in 9.78                           | 1 in 8.21                     |

## Pull Tabs Prize Breakdown

| Game Name            | Bar 10 | Lady Luck | Flaming 7's | Oh Fudge! | Hot Diggity Dog | Dough Canada<br>June 16, 2025 |
|----------------------|--------|-----------|-------------|-----------|-----------------|-------------------------------|
| Code                 | 8101   | 8112      | 8116        | 8234      | 8236            | 8238                          |
| Quantity             | 2,700  | 3,000     | 2,700       | 2,700     | 2700            | 2700                          |
| \$1                  | 205    | 225       | 206         | 230       | 240             | 235                           |
| \$2                  |        | 50        | 45          | 60        |                 | 50                            |
| \$5                  | 20     |           |             |           | 25              | 40                            |
| \$8                  |        |           |             |           |                 |                               |
| \$10                 | 4      | 10        |             |           |                 |                               |
| \$20                 |        |           | 2           |           | 8               |                               |
| \$25                 | 4      | 4         |             | 6         |                 |                               |
| \$40                 |        |           |             |           |                 |                               |
| \$50                 | 10     |           |             |           |                 |                               |
| \$75                 |        | 2         | 3           | 3         |                 | 2                             |
| \$100                |        |           |             |           | 2               | 2                             |
| \$125                |        |           |             |           |                 |                               |
| \$150                |        | 2         | 2           | 1         | 1               |                               |
| Total Prizes per Box | 243    | 293       | 258         | 300       | 276             | 329                           |