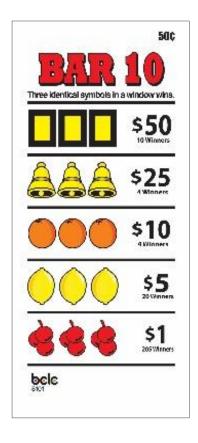

## Pull Tabs Prize Breakdown

| Game Name            | Bar 10 | Lady Luck | Flaming 7's | Oh Fudge! | Hot Diggity Dog | Dough Canada<br>June 16, 2025 |
|----------------------|--------|-----------|-------------|-----------|-----------------|-------------------------------|
| Code                 | 8101   | 8112      | 8116        | 8234      | 8236            | 8238                          |
| Quantity             | 2,700  | 3,000     | 2,700       | 2,700     | 2700            | 2700                          |
| \$1                  | 205    | 225       | 206         | 230       | 240             | 235                           |
| \$2                  |        | 50        | 45          | 60        |                 | 50                            |
| \$5                  | 20     |           |             |           | 25              | 40                            |
| \$8                  |        |           |             |           |                 |                               |
| \$10                 | 4      | 10        |             |           |                 |                               |
| \$20                 |        |           | 2           |           | 8               |                               |
| \$25                 | 4      | 4         |             | 6         |                 |                               |
| \$40                 |        |           |             |           |                 |                               |
| \$50                 | 10     |           |             |           |                 |                               |
| \$75                 |        | 2         | 3           | 3         |                 | 2                             |
| \$100                |        |           |             |           | 2               | 2                             |
| \$125                |        |           |             |           |                 |                               |
| \$150                |        | 2         | 2           | 1         | 1               |                               |
| Total Prizes per Box | 243    | 293       | 258         | 300       | 276             | 329                           |