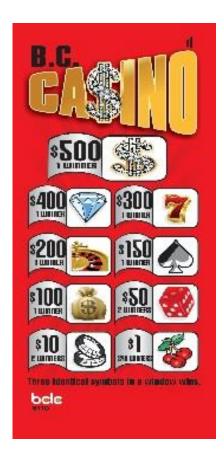

## Pull Tabs Prize Breakdown

| Game Name            | Buck-a-Roo | Pacific Royale | BC Casino | Spicy 7's | Serious Cheddar | Spaced Out<br>June 16, 2025 | It's a Sign<br>Coming Soon<br>Aug 5, 2025 |
|----------------------|------------|----------------|-----------|-----------|-----------------|-----------------------------|-------------------------------------------|
| Game Name            | 8104       | 8106           | 8110      | 8235      | 8237            | 8239                        | 8240                                      |
| Quantity             | 1,800      | 2,556          | 3,600     | 2,700     | 2700            | 2700                        | 2700                                      |
| \$1                  | 185        | 200            | 390       | 300       | 270             | 300                         | 200                                       |
| \$2                  |            |                |           |           |                 |                             | 125                                       |
| \$5                  | 25         | 26             |           | 40        | 50              |                             |                                           |
| \$8                  |            |                |           |           |                 |                             |                                           |
| \$10                 | 25         |                | 2         | 10        |                 | 40                          |                                           |
| \$20                 |            |                |           |           | 15              | 13                          |                                           |
| \$25                 | 4          | 12             |           |           |                 |                             | 20                                        |
| \$40                 |            |                |           |           |                 |                             |                                           |
| \$50                 | 2          |                | 2         |           |                 |                             | 3                                         |
| \$75                 |            |                |           | 6         |                 |                             |                                           |
| \$100                | 5          | 9              | 1         |           |                 | 2                           |                                           |
| \$125                |            |                |           |           |                 |                             |                                           |
| \$150                |            |                | 1         |           |                 |                             | 2                                         |
| \$175                |            |                |           |           |                 |                             |                                           |
| \$200                |            |                | 1         | 1         | 2               | 1                           |                                           |
| \$250                |            |                |           |           |                 |                             |                                           |
| \$300                |            |                | 1         |           | 1               |                             |                                           |
| \$350                |            |                |           |           |                 |                             | 1                                         |
| \$400                |            |                | 1         |           |                 | 1                           |                                           |
| \$500                |            |                | 1         | 1         |                 |                             |                                           |
| Total Prizes per Box | 246        | 247            | 400       | 358       | 343             | 357                         | 351                                       |