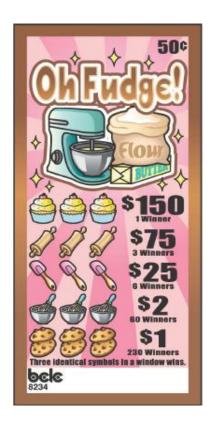

## Pull Tabs Prize Breakdown

| Game Name            | Bar 10 | Lady Luck | Flaming 7's | Oh Fudge! | Hot Diggity Dog | Dough Canada<br>June 16, 2025 |
|----------------------|--------|-----------|-------------|-----------|-----------------|-------------------------------|
| Code                 | 8101   | 8112      | 8116        | 8234      | 8236            | 8238                          |
| Quantity             | 2,700  | 3,000     | 2,700       | 2,700     | 2700            | 2700                          |
| \$1                  | 205    | 225       | 206         | 230       | 240             | 235                           |
| \$2                  |        | 50        | 45          | 60        |                 | 50                            |
| \$5                  | 20     |           |             |           | 25              | 40                            |
| \$8                  |        |           |             |           |                 |                               |
| \$10                 | 4      | 10        |             |           |                 |                               |
| \$20                 |        |           | 2           |           | 8               |                               |
| \$25                 | 4      | 4         |             | 6         |                 |                               |
| \$40                 |        |           |             |           |                 |                               |
| \$50                 | 10     |           |             |           |                 |                               |
| \$75                 |        | 2         | 3           | 3         |                 | 2                             |
| \$100                |        |           |             |           | 2               | 2                             |
| \$125                |        |           |             |           |                 |                               |
| \$150                |        | 2         | 2           | 1         | 1               |                               |
| Total Prizes per Box | 243    | 293       | 258         | 300       | 276             | 329                           |