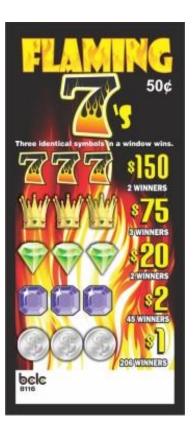

## Pull Tabs Prize Breakdown

| Game Name            | Bar 10 | Lady Luck | Flaming 7's | Oh Fudge! | Hot Diggity Dog | Dough Canada<br>June 16, 2025 |
|----------------------|--------|-----------|-------------|-----------|-----------------|-------------------------------|
| Code                 | 8101   | 8112      | 8116        | 8234      | 8236            | 8238                          |
| Quantity             | 2,700  | 3,000     | 2,700       | 2,700     | 2700            | 2700                          |
| \$1                  | 205    | 225       | 206         | 230       | 240             | 235                           |
| \$2                  |        | 50        | 45          | 60        |                 | 50                            |
| \$5                  | 20     |           |             |           | 25              | 40                            |
| \$8                  |        |           |             |           |                 |                               |
| \$10                 | 4      | 10        |             |           |                 |                               |
| \$20                 |        |           | 2           |           | 8               |                               |
| \$25                 | 4      | 4         |             | 6         |                 |                               |
| \$40                 |        |           |             |           |                 |                               |
| \$50                 | 10     |           |             |           |                 |                               |
| \$75                 |        | 2         | 3           | 3         |                 | 2                             |
| \$100                |        |           |             |           | 2               | 2                             |
| \$125                |        |           |             |           |                 |                               |
| \$150                |        | 2         | 2           | 1         | 1               |                               |
| Total Prizes per Box | 243    | 293       | 258         | 300       | 276             | 329                           |