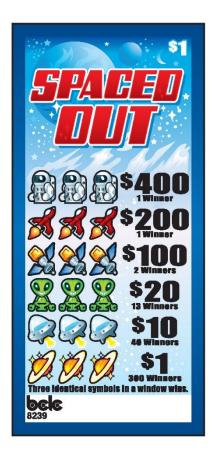

## Pull Tabs Prize Breakdown

| Game Name            | Buck-a-Roo | Pacific Royale | BC Casino | Spicy 7's | Serious Cheddar | Spaced Out<br>June 16, 2025 | It's a Sign<br>Coming Soon<br>Aug 5, 2025 |
|----------------------|------------|----------------|-----------|-----------|-----------------|-----------------------------|-------------------------------------------|
| Game Name            | 8104       | 8106           | 8110      | 8235      | 8237            | 8239                        | 8240                                      |
| Quantity             | 1,800      | 2,556          | 3,600     | 2,700     | 2700            | 2700                        | 2700                                      |
| \$1                  | 185        | 200            | 390       | 300       | 270             | 300                         | 200                                       |
| \$2                  |            |                |           |           |                 |                             | 125                                       |
| \$5                  | 25         | 26             |           | 40        | 50              |                             |                                           |
| \$8                  |            |                |           |           |                 |                             |                                           |
| \$10                 | 25         |                | 2         | 10        |                 | 40                          |                                           |
| \$20                 |            |                |           |           | 15              | 13                          |                                           |
| \$25                 | 4          | 12             |           |           |                 |                             | 20                                        |
| \$40                 |            |                |           |           |                 |                             |                                           |
| \$50                 | 2          |                | 2         |           |                 |                             | 3                                         |
| \$75                 |            |                |           | 6         |                 |                             |                                           |
| \$100                | 5          | 9              | 1         |           |                 | 2                           |                                           |
| \$125                |            |                |           |           |                 |                             |                                           |
| \$150                |            |                | 1         |           |                 |                             | 2                                         |
| \$175                |            |                |           |           |                 |                             |                                           |
| \$200                |            |                | 1         | 1         | 2               | 1                           |                                           |
| \$250                |            |                |           |           |                 |                             |                                           |
| \$300                |            |                | 1         |           | 1               |                             |                                           |
| \$350                |            |                |           |           |                 |                             | 1                                         |
| \$400                |            |                | 1         |           |                 | 1                           |                                           |
| \$500                |            |                | 1         | 1         |                 |                             |                                           |
| Total Prizes per Box | 246        | 247            | 400       | 358       | 343             | 357                         | 351                                       |