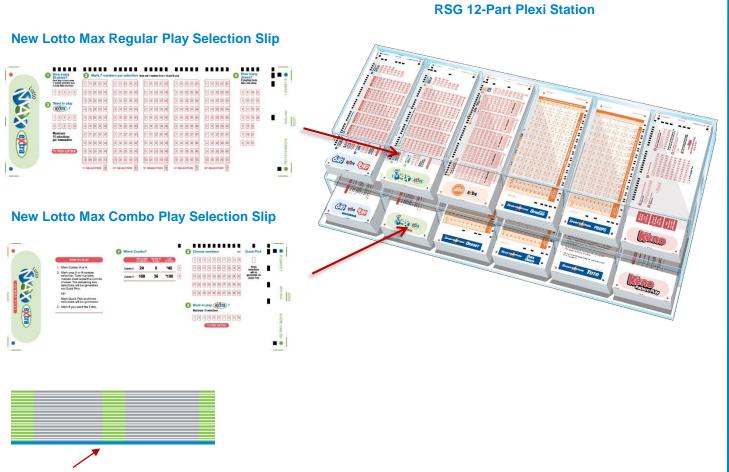

New Lotto Packages POS & Lotto Max Selection Slips

Post: May 11, 2019

**INSTRUCTIONS:** Please insert the new Lotto Max Regular Play and Combo Play selection slips into the plexi-holder. Please recycle all old Lotto Max selection slips. The new slips can be easily identified with the 2019 date on the selection slip header packaging as well as **a green line** which will appear down the centre of the stock once placed into position. These changes should be made the morning of **Saturday, May 11, 2019.** The old Lotto Max selection slips will not work after May11, 2019.

lotto!

New green line on centre of selection slip stock.