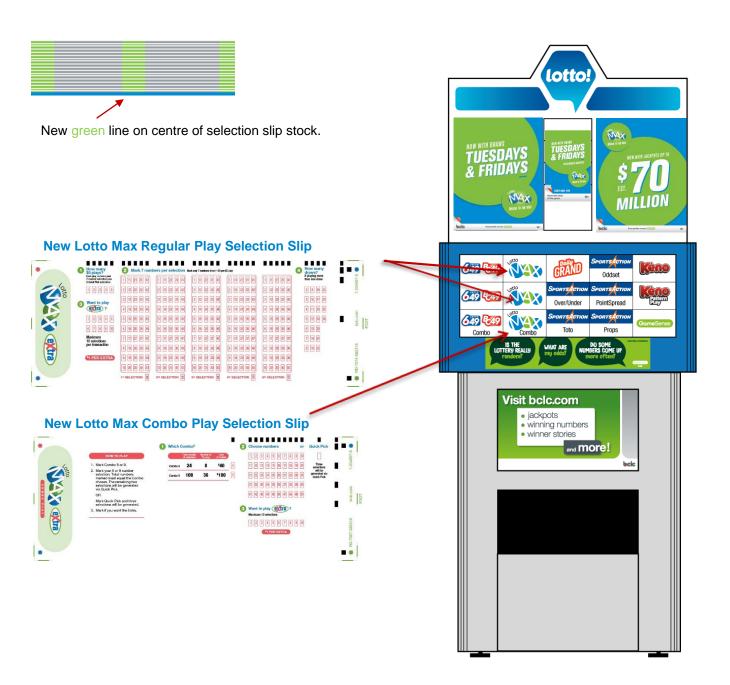

New Lotto Packages POS & Lotto Max Selection Slips

Post: May 11, 2019

**INSTRUCTIONS:** Please insert the new Lotto Max Regular Play and Combo Play selection slips into the lottery table. Please recycle all old Lotto Max selection slips. The new slips can be easily identified with the 2019 date on the selection slip header packaging as well as **a green line** which will appear down the centre of the stock once placed into position. These changes should be made the morning of **Saturday**, **May 11, 2019**. The old Lotto Max selection slips will not work after May11, 2019.

New Lotto Packages POS & Lotto Max Selection Slips

Post: May 11, 2019

**INSTRUCTIONS:** Please insert the new Lotto Max Regular Play and Combo Play selection slips into the plexi-holder. Please recycle all old Lotto Max selection slips. The new slips can be easily identified with the 2019 date on the selection slip header packaging as well as **a green line** which will appear down the centre of the stock once placed into position. These changes should be made the morning of **Saturday, May 11, 2019.** The old Lotto Max selection slips will not work after May11, 2019.

lotto!

New green line on centre of selection slip stock.