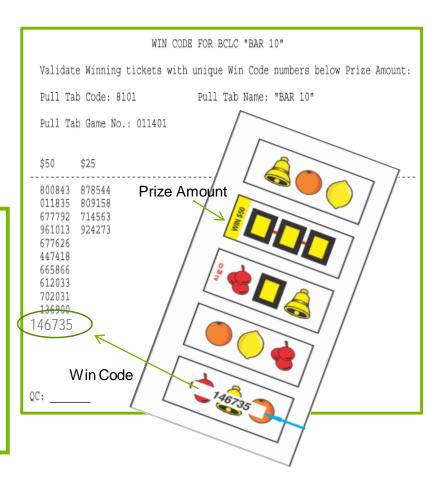

#### **STEP 3: DEFACE THE PULL TAB**

Cross out the back of the winning Pull Tab with a permanent marker indicating it has been paid.

bele

Remember to always check **the Win Code Verifying Sheet,** for prizes \$20 and over, to confirm the Pull Tab <u>is from your</u> <u>location</u>.

Win Code Verifying Sheets are provided in each box of Pull Tabs.