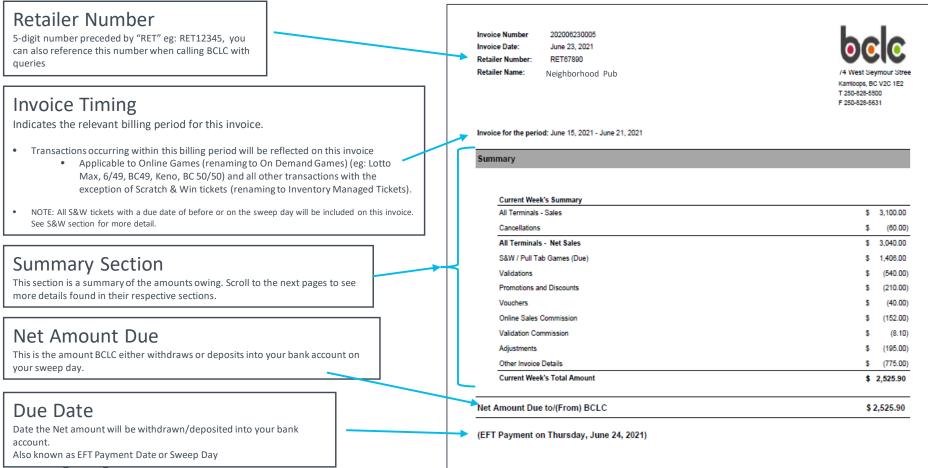

## Invoice Details Hospitality Network

| Sales                                                                                                                                                                                                                                                                                                                                  | Lottery Terminals<br>Sales                                                                                                 |    |               |                |                                           |
|----------------------------------------------------------------------------------------------------------------------------------------------------------------------------------------------------------------------------------------------------------------------------------------------------------------------------------------|----------------------------------------------------------------------------------------------------------------------------|----|---------------|----------------|-------------------------------------------|
|                                                                                                                                                                                                                                                                                                                                        | Sales                                                                                                                      |    |               | \$             | 800.00                                    |
| Seven (7) days a week for online sales (On Demand Games)<br>If a store has more than 1 Altura, sales will be combined for both                                                                                                                                                                                                         | Cancellations                                                                                                              |    |               | \$             | (60.00)                                   |
|                                                                                                                                                                                                                                                                                                                                        | Net Sales                                                                                                                  |    |               | \$             | 740.00                                    |
| Cancellations                                                                                                                                                                                                                                                                                                                          | Validations                                                                                                                |    |               |                |                                           |
| Note: Total dollar amount of cancellation receipts should match total credit                                                                                                                                                                                                                                                           | Cash Prizes - Online                                                                                                       |    |               | \$             | (300.00)                                  |
| amount on the invoice.                                                                                                                                                                                                                                                                                                                 | Cash Prizes - S&W                                                                                                          |    |               | \$             | (100.00)                                  |
|                                                                                                                                                                                                                                                                                                                                        | Free Ticket - Online                                                                                                       |    |               | \$             | (80.00)                                   |
| Validations                                                                                                                                                                                                                                                                                                                            | Free Ticket - S&W                                                                                                          |    |               | \$             | (60.00)                                   |
|                                                                                                                                                                                                                                                                                                                                        | \$1                                                                                                                        | 15 | \$<br>(15.00) |                |                                           |
| Total Prize payouts for online sales (On Demand Games) and Instant tickets (Inventory Managed Tickets) for invoice week.                                                                                                                                                                                                               | \$2                                                                                                                        | 18 | \$<br>(36.00) |                |                                           |
| inventory wanaged nevers) for involce week.                                                                                                                                                                                                                                                                                            | \$3                                                                                                                        | 3  | \$<br>(9.00)  |                |                                           |
|                                                                                                                                                                                                                                                                                                                                        | Total Validations                                                                                                          |    |               | \$             | (540.00)                                  |
| Free promotional offers (eg. Lotto Max Free Extras), printed from the Altura lottery                                                                                                                                                                                                                                                   | Total Validations<br>Other Transactions<br>Promotions and Discounts                                                        |    |               | 5              | . ,                                       |
| Free promotional offers (eg. Lotto Max Free Extras), printed from the Altura lottery                                                                                                                                                                                                                                                   | Other Transactions<br>Promotions and Discounts<br>Vouchers                                                                 |    |               | -              | (540.00)<br>(60.00)<br>(40.00)            |
| Free promotional offers (eg. Lotto Max Free Extras), printed from the Altura lottery terminal.  Vouchers Will be dispensed by a Self Service Terminal (SST) when cashing out as                                                                                                                                                        | Other Transactions<br>Promotions and Discounts                                                                             |    | <br>          | \$             | (60.00)                                   |
| Free promotional offers (eg. Lotto Max Free Extras), printed from the Altura lottery terminal.  Vouchers Will be dispensed by a Self Service Terminal (SST) when cashing out as SST will not issue cash. Needs to be validated on Altura for cash or an                                                                                | Other Transactions<br>Promotions and Discounts<br>Vouchers<br>Total Other Transactions                                     |    |               | \$<br>\$       | (60.00)<br>(40.00)                        |
| Free promotional offers (eg. Lotto Max Free Extras), printed from the Altura lottery terminal.  Vouchers Will be dispensed by a Self Service Terminal (SST) when cashing out as SST will not issue cash. Needs to be validated on Altura for cash or an                                                                                | Other Transactions<br>Promotions and Discounts<br>Vouchers<br>Total Other Transactions<br>Commissions                      |    | <br>          | \$<br>\$<br>\$ | (60.00)<br>(40.00)<br>(100.00)            |
| Promotions and Discounts<br>Free promotional offers (eg. Lotto Max Free Extras), printed from the Altura lottery<br>terminal.<br>Vouchers<br>Will be dispensed by a Self Service Terminal (SST) when cashing out as<br>SST will not issue cash. Needs to be validated on Altura for cash or an<br>SST for further play.<br>Commissions | Other Transactions<br>Promotions and Discounts<br>Vouchers<br>Total Other Transactions<br>Commissions<br>Sales Commissions |    | <br>          | \$<br>\$<br>\$ | (60.00)<br>(40.00)<br>(100.00)<br>(37.00) |

# **Invoice Details**

#### Current Week's Total Amount

| ervice Terminals                      |    |           |
|---------------------------------------|----|-----------|
| Sales                                 |    |           |
| Sales                                 | \$ | 1,200.00  |
| Validations                           |    |           |
| Cash Prizes                           | \$ | (100.00   |
| Free Ticket - Online                  | \$ | (20.00    |
| Total Validations                     | \$ | (120.00   |
| Other Transactions                    |    |           |
| Promotions and Discounts              | \$ | (150.00   |
| Vouchers                              | \$ | 50.00     |
| Total Other Transactions              | \$ | (100.00   |
| Commissions                           |    |           |
| Sales Commission                      | \$ | (60.00    |
| Total Commissions                     | \$ | (60.00    |
| Net for Self Service Terminals        | \$ | 920.00    |
| / / Pull Tab Games                    |    |           |
| Ticket Order 0200000007               | s  | 1,520.00  |
| Returned Tickets 0065500006           | \$ | (114.00   |
| Net for S&W / Pull Tabs Games         |    | 1,406.00  |
|                                       |    | 1,400.00  |
| stments                               |    |           |
| LX Sales Refund                       | s  | (95.00    |
| Incomplete Validation                 | \$ | (100.00   |
|                                       |    |           |
| Net for Adjustments                   | \$ | (195.00   |
|                                       |    |           |
| r Invoice Details                     |    |           |
| Seller's Prize                        | \$ | (2,000.00 |
| Incentive                             | \$ | (200.00   |
|                                       | \$ | 1,425.00  |
| Instant Order Prior to System Upgrade |    |           |
| Instant Order Prior to System Upgrade |    |           |

#### Current Week's Total Amount

\$ 2,525.90