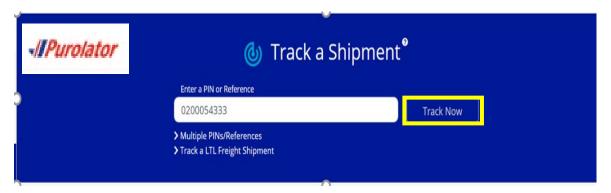

## **Purolator Tracking**

- The Reference/Order Number auto-populates
- Click the 'Track Now' button