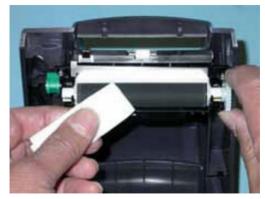

### **Printer**

1. Clean main roller while turning

2. Clean the print head

3. Clean the sensors

### Self-Serve Terminal

1. Open the printer; clean the sensors

2. Clean the print head

3. Clean the main roller while turning it