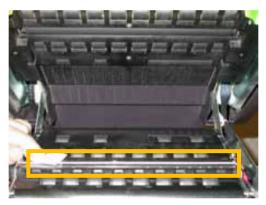

### **Printer**

1. Clean main roller while turning

2. Clean the print head

3. Clean the sensors

### Self-Serve Terminal

1. Open the printer; clean the sensors

2. Clean the print head

3. Clean the main roller while turning it