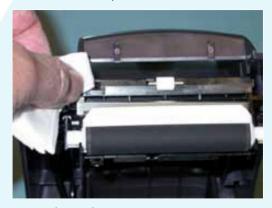

### **Printer**

1. Clean main roller while turning

2. Clean the print head

3. Clean the sensors

### Self-Serve Terminal

1. Open the printer; clean the sensors

2. Clean the print head

3. Clean the main roller while turning it