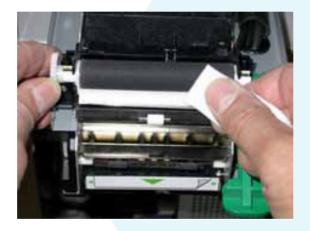

### **Printer**

1. Clean main roller while turning

2. Clean the print head

3. Clean the sensors

### Self-Serve Terminal

1. Open the printer; clean the sensors

2. Clean the print head

3. Clean the main roller while turning it