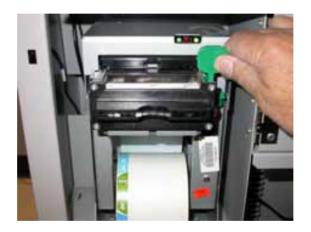

### **Printer**

1. Clean main roller while turning

2. Clean the print head

3. Clean the sensors

### Self-Serve Terminal

1. Open the printer; clean the sensors

2. Clean the print head

3. Clean the main roller while turning it