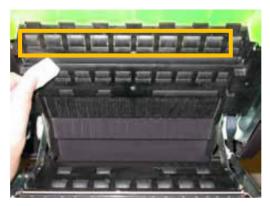

### **Printer**

1. Clean main roller while turning

2. Clean the print head

3. Clean the sensors

### Self-Serve Terminal

1. Open the printer; clean the sensors

2. Clean the print head

3. Clean the main roller while turning it