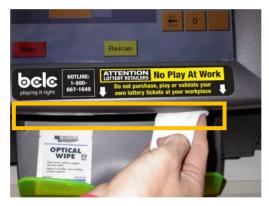

#### How to use?

Review the Preventative Maintenance information on pages 2 & 3 for a quick guide on how to use the screen & optical wipes.

## **Lottery Terminal**

1. Clean read lens

2. Clean rollers

3. Clean the scanner light