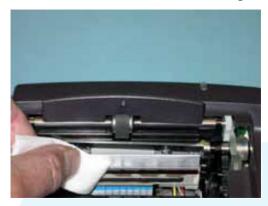

### **Printer**

1. Clean main roller while turning

2. Clean the print head

3. Clean the sensors

### Self-Serve Terminal

1. Open the printer; clean the sensors

2. Clean the print head

3. Clean the main roller while turning it