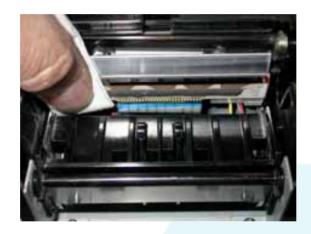

### **Printer**

1. Clean main roller while turning

2. Clean the print head

3. Clean the sensors

### Self-Serve Terminal

1. Open the printer; clean the sensors

2. Clean the print head

3. Clean the main roller while turning it