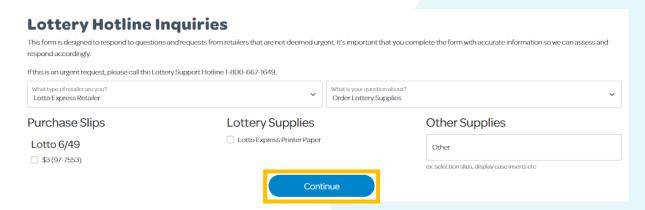

## **Ordering Lottery Supplies**

Via the Retailer Hub

For ordering Lottery Supplies online, please review the following steps...

1. Go to RetailerHub.com and click on the Hotline Inquiries button

- 2. On the **Hotline Inquiries** page select:
  - Type of Retailer Lotto Express Retailer
  - What is your Question Order Lottery Supplies
  - Purchase Slips select game specific Slips
  - <u>Lottery Supplies</u> Printer Paper
- 3. Click **Continue** to place order