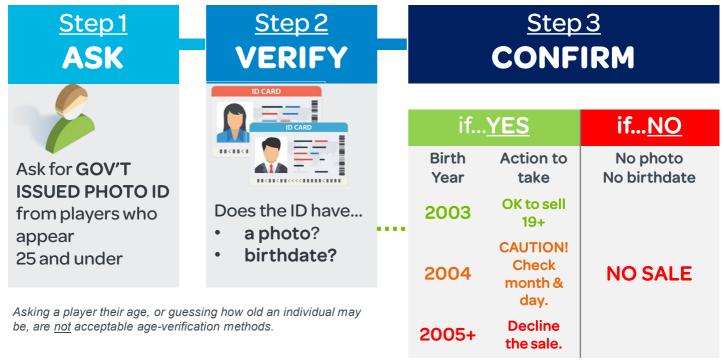

## **Customer Age Verification Process** Ask for ID25 – Player Must be 19+ to Purchase

ID25 exists to **protect Lottery Retailers** from selling Lottery Products to minors and ensure the sale is performed with integrity.

### A location will **fail** the **Mystery Shop** if they:

1. Do NOT ask for ID from a player who appears 25 or under

#### OR

2. Complete the sale after being presented with unacceptable ID (ie. no photo, no date of birth, not Government issued)

#### What's Acceptable, What's Not?

Unacceptable ID typically doesn't have a birthdate on it - so you can't check if the person is 19+. You must decline the sale.