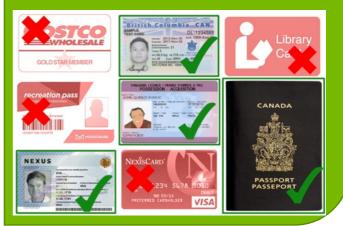

#### What's Acceptable, What's Not?

Unacceptable ID typically doesn't have a birthdate on it - so you can't check if the person is 19+. You must decline the sale.