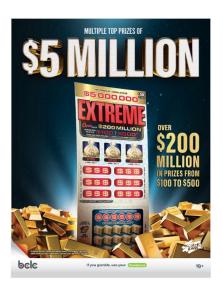

## S&W \$50 Extreme

June 2 – July 21, 2025



### **Instructions:**

Please remove all other POS elements (unless otherwise indicated on this planogram) and replace with the following items indicated below.

### New:

Poster A: 8.5" x 11"





#### New:

Poster B: 8.5" x 11"







# S&W \$50 Extreme

June 2 – July 21, 2025



### **Instructions:**

Please remove all other POS elements (unless otherwise indicated on this planogram) and replace with the following items indicated below.



Please recycle all paper POS materials responsibly

### **New: Large Poster**

17" x 22"



## **Hurricane Sign Topper**

**Keep existing** 

**New: Bubble Case Banner** 



### **New: Scratch & Win Display Case Strip**