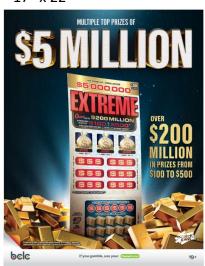

## S&W \$50 Extreme

June 2 – July 21, 2025



### **Instructions:**

Please remove all other POS elements (unless otherwise indicated on this planogram) and replace with the following items indicated below.

### New:

Poster A: 8.5" x 11"





#### New:

Poster B: 8.5" x 11"







# S&W \$50 Extreme

June 2 – July 21, 2025



### **Instructions:**

Please remove all other POS elements (unless otherwise indicated on this planogram) and replace with the following items indicated below.



Please recycle all paper POS materials responsibly

### **New: Large Poster**

17" x 22"



## **Hurricane Sign Topper**

**Keep existing** 

**New: Bubble Case Banner** 



### **New: Scratch & Win Display Case Strip**