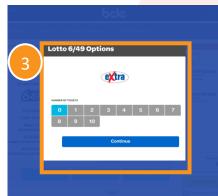

### **Steps to Validate a Free Play Prize**

- **1. Scan the Ticket:** Once scanned, the Preview Window will display the Prize amount, which is the Free Play Prize in this case.
- 2. Redeem the Free Play Prize: Select "Pay Prize" to redeem Free Play Prize.
- **3. Add Extras (if applicable):** A pop-up window will offer the opportunity to add Extras. Select the number of Extras and tap "Continue."