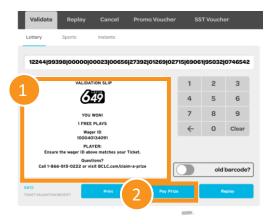

### **Steps to Validate a Free Play Prize**

- **1. Scan the Ticket:** Once scanned, the Preview Window will display the Prize amount, which is the Free Play Prize in this case.
- 2. Redeem the Free Play Prize: Select "Pay Prize" to redeem Free Play Prize.
- **3. Add Extras (if applicable):** A pop-up window will offer the opportunity to add Extras. Select the number of Extras and tap "Continue."