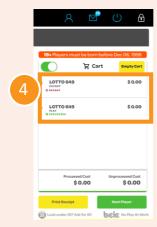

#### 4. Cart Update:

- The Free Play Prize will be added to the Cart as two line items.
- The Prize Payout remains at \$0.00.
- The Free Play Prize Quick Pick Ticket price will be \$0.00 unless the Extra was added.
- **5. Printing Tickets:** The Free Play Prize Ticket and Validation Slip will print automatically unless the Extra was added. If the Extra was added, select "Checkout" and collect payment to complete the transaction and print the Free Play Prize Ticket.