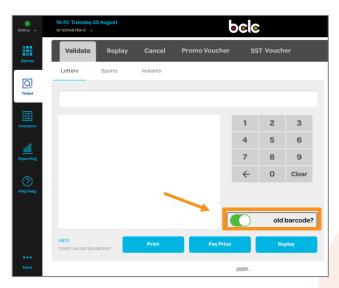

## Scanning from the Validate screen:

(For example, scanning multiple Tickets consecutively)

For **old** Tickets: Tap the **Old Barcode toggle** to turn it green before scanning the
Ticket. Otherwise, it will result in an error.

If toggle is Green and a **new** Ticket is scanned, likewise it will result in an error.

PDF Read More

For steps to validate

**Compare old and new Tickets** 

Text or call Lottery Retail Support: 1-800-667-1649