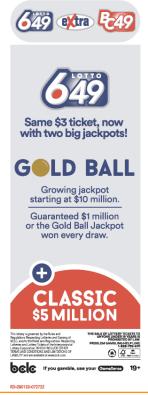

# **New vs. Old Selection Slips**

- 1. New Selection Slips feature **red arrows**, while old Selection Slips have coloured circles in the four corners and **black squares** along the side edge.
- New Selection Slips are numbered 280132 to 280141.
   This unique code is found in small font at the edge of the slip.
- 3. New Selection Slips are vertical.