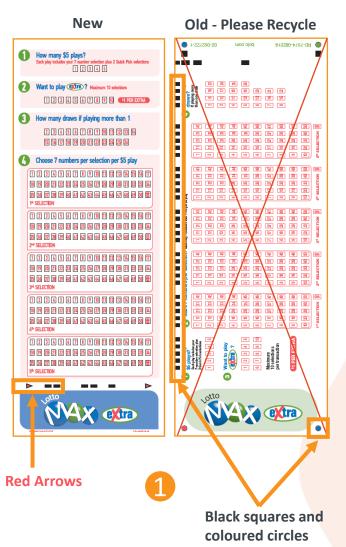

# **New vs. Old Selection Slips**

- 1. New Selection Slips feature **red arrows**, while old Selection Slips have coloured circles in the four corners and **black squares** along the side edge.
- New Selection Slips are numbered 280132 to 280141.
   This unique code is found in small font at the edge of the slip.
- 3. New Selection Slips are vertical.

## **Lotto Max Combo**

#### New