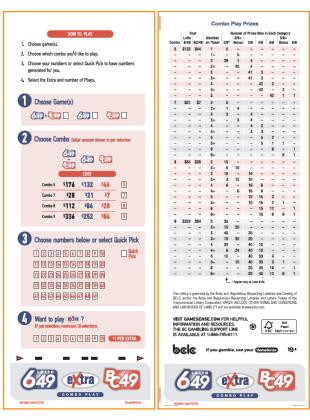

New Selection Slips are numbered 280132 to 280141.
   This unique code is found in small font at the edge of the slip.
- 3. New Selection Slips are vertical.









# **New Selection Slips - Planogram**



Please follow this planogram to display the new Selection Slips. Disregard planograms that are not relevant to your location.

# **Retail & Hospitality Network - Lottery Table**







# **New Selection Slips - Planogram**



**12 Part Displays** 



CHOOSING A GAME IS EASY Picking a winning number isn't



Please disregard planograms that are not relevant to your location



Text or call Lottery Retail Support: 1-800-667-1649



# **New Selection Slips**

# **Samples**

Lotto 6/49 & BC49

#### New











# **New Selection Slips**

# **Samples**

Lotto 6/49 & BC49 Combo

#### New









# **New Selection Slips**

# **Samples**

## **Lotto Max Regular**

#### New









# **New Selection Slips**

# **Samples**

## **Lotto Max Combo**

#### New











# **New Selection Slips**

# **Samples**

# **Daily Grand**

#### New









# **New Selection Slips**

# **Samples**

Keno

#### New









# **New Selection Slips**

# **Samples**

**Keno Pattern Play** 

#### New