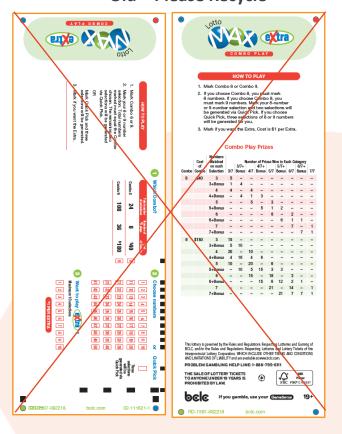

# **New vs. Old Selection Slips**

- 1. New Selection Slips feature **red arrows**, while old Selection Slips have coloured circles in the four corners and **black squares** along the side edge.
- New Selection Slips are numbered 280132 to 280141.
   This unique code is found in small font at the edge of the slip.
- 3. New Selection Slips are vertical.

## **Lotto Max Combo**

#### New