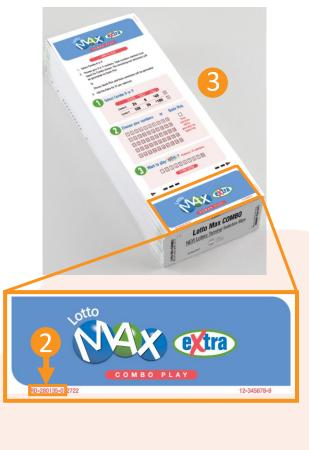

# **New vs. Old Selection Slips**

- 1. New Selection Slips feature **red arrows**, while old Selection Slips have coloured circles in the four corners and **black squares** along the side edge.
- New Selection Slips are numbered 280132 to 280141.
   This unique code is found in small font at the edge of the slip.
- 3. New Selection Slips are vertical.

## **Lotto Max Combo**

#### New