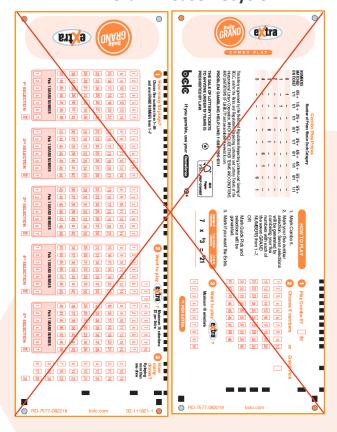

# **New vs. Old Selection Slips**

- 1. New Selection Slips feature **red arrows**, while old Selection Slips have coloured circles in the four corners and **black squares** along the side edge.
- New Selection Slips are numbered 280132 to 280141.
   This unique code is found in small font at the edge of the slip.
- 3. New Selection Slips are vertical.

# **Daily Grand**

#### New