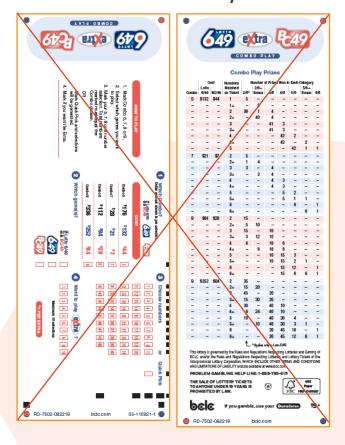

# **New vs. Old Selection Slips**

- 1. New Selection Slips feature **red arrows**, while old Selection Slips have coloured circles in the four corners and **black squares** along the side edge.
- New Selection Slips are numbered 280132 to 280141.
   This unique code is found in small font at the edge of the slip.
- 3. New Selection Slips are vertical.

# **Samples**

Lotto 6/49 & BC49 Combo