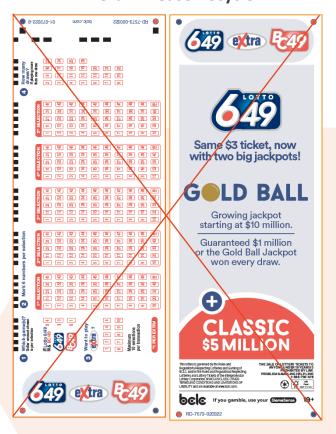

# **New vs. Old Selection Slips**

- 1. New Selection Slips feature **red arrows**, while old Selection Slips have coloured circles in the four corners and **black squares** along the side edge.
- New Selection Slips are numbered 280132 to 280141.
   This unique code is found in small font at the edge of the slip.
- 3. New Selection Slips are vertical.