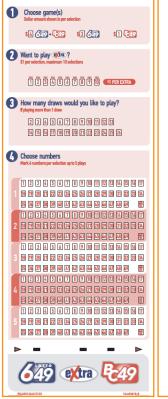

have coloured circles in the four corners and **black squares** along the side edge.
- New Selection Slips are numbered 280132 to 280141.
   This unique code is found in small font at the edge of the slip.
- 3. New Selection Slips are vertical.









# **New Selection Slips - Planogram**



Please follow this planogram to display the new Selection Slips. Disregard planograms that are not relevant to your location.

# **Retail & Hospitality Network - Lottery Table**







# **New Selection Slips - Planogram**



**12 Part Displays** 



CHOOSING A GAME IS EASY Picking a winning number isn't



Please disregard planograms that are not relevant to your location



Text or call Lottery Retail Support: 1-800-667-1649



# **New Selection Slips**

# **Samples**

Lotto 6/49 & BC49

#### New











# **New Selection Slips**

# **Samples**

Lotto 6/49 & BC49 Combo

#### New









# **New Selection Slips**

# **Samples**

## **Lotto Max Regular**

#### New









# **New Selection Slips**

# **Samples**

## **Lotto Max Combo**

#### New











# **New Selection Slips**

# **Samples**

# **Daily Grand**

#### New









# **New Selection Slips**

# **Samples**

Keno

#### New









# **New Selection Slips**

# **Samples**

**Keno Pattern Play** 

#### New