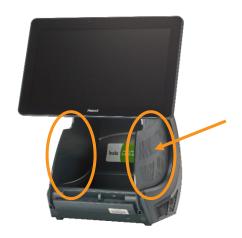

#### **Sunshields**

Light proof shields that provide protection to light exposure, to support accurate results for scanning of tickets and selection slips.

# **Lotto Scanner Base and Mount Options**

The LVI Technician will discuss the various options available to your site. Having a base or mount is at the Retailer's discretion.

Here's two of the options for your consideration.