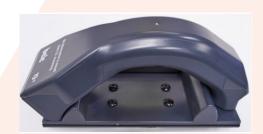

# **Lotto Scanner Base and Mount Options**

The LVI Technician will discuss the various options available to your site. Having a base or mount is at the Retailer's discretion.

Here's two of the options for your consideration.

### **Magnetic Mount**

Small magnets keep the scanner in place on the base.

Small sticky strips hold it in place on the counter.