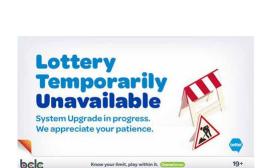

#### What To Do – By 10:30PM:

Temporarily Unavailable.

| <b>~</b> | Activity                                                                                                                               |
|----------|----------------------------------------------------------------------------------------------------------------------------------------|
|          | On the old Terminal, print Today's Sales Report and your most requested Draw Results.                                                  |
|          | Display the Lottery Temporarily Unavailable sign provided in the Start-Up Kit.                                                         |
|          | Secure Scratch & Win Tickets. Tickets cannot be sold until terminal operations resume.                                                 |
|          | Unplug and remove the old Lottery equipment.                                                                                           |
|          | Install the new Lottery equipment.                                                                                                     |
|          | Power on all the new Lottery equipment, including Ticket Checker, Printer and Terminal.                                                |
|          | After the Lottery equipment is installed and powered on, the Lottery Terminal will display the Login screen. *Do Not Attempt To Login* |
|          | No further action required.                                                                                                            |

#### Will players know that Lottery is unavailable?

BCLC will be supporting player messaging by advertising to players that Lottery purchases will be disrupted during the transition to the new Lottery system.

In addition, Lottery Temporarily Unavailable messaging will be displayed on all BCLC monitors when the system is shutdown.

Retailers can direct players to contact BCLC Customer Support at 1-866-815-0222.