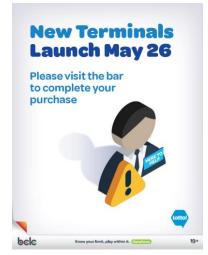

## New:

**Option 1:** 8.5 x 11" Dormant SST Poster, on-site redirect.

New:

**Option 2:** 8.5 x 11" Dormant SST Poster, online redirect.

Please display either <u>Option 1</u> or <u>Option 2</u> signage at a high visibility location near the SST that suits the needs of your store.