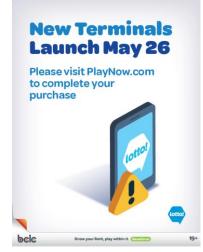

## New:

**Option 1:** 8.5 x 11" Dormant SST Poster, on-site redirect.

New:

**Option 2:** 8.5 x 11" Dormant SST Poster, online redirect.

Please display either <u>Option 1</u> or <u>Option 2</u> signage at a high visibility location near the SST that suits the needs of your store.