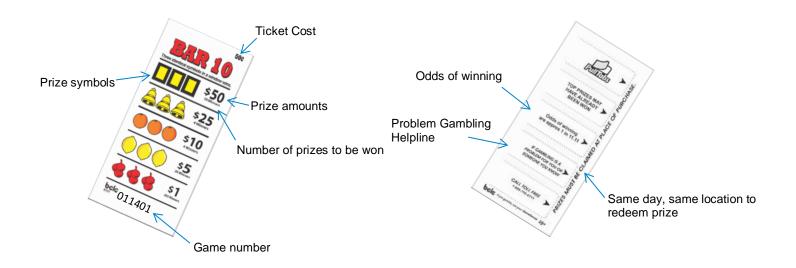

#### **PULL TAB FEATURES**

#### **PULL TAB FEATURES**

- Ticket name is indicated on the front of each ticket.
- Ticket cost is indicated on the front of each ticket.
- Pull Tab game number appears on the front of each ticket. Verify that the ticket was purchased from your location.
- Prize symbols and their value appear on the front of each ticket. Match three identical symbols in a window to win the corresponding prize. Prize amount indicated in winning window.
- The number of prizes to be won in each category is indicated on the front of each ticket.
- Alphanumeric Code a letter indicates the prize amount. Before paying out the prize check the letter against the Alpha Security Code Sheet.
- Alphanumeric Symbols two numbers indicate which window the prize should appear, from one
  to five. Added together, the two numbers equal the number of the window where the prize
  appears.
- Win Code Information winning tickets \$20 and over include a six-digit Win Code which appears
  in one of the five windows. Before paying out a prize, match the number printed on the ticket to
  the Win Code Verifying Sheet. Each Pull Tab box includes a Win Code Verifying Sheet.
- On the back of each ticket is information telling players that they must claim their prize on the same day and same location where the ticket was purchased.
- The Problem Gambling Helpline telephone number is located on the back of each ticket.
- Benday Pattern shine a UV light (also used to detect counterfeit bills) on the open windows of the ticket and the words BRITISH COLUMBIA LOTTERY CORPORATION will appear repeatedly in a diagonal pattern from left to right in every window.