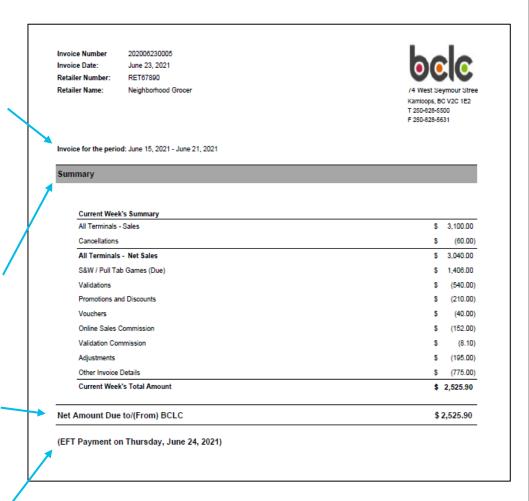

#### SALES INVOICE

- Invoices arrive by email as an attachment to the LRA Signatory
- Invoices arrive 1 business day before your sweep day. Transactions on your invoice will be cutoff at midnight, 3 business days before your sweep day.
- · All Terminals at your location will be represented on this single invoice
- Sales breakdown by product/brand type will no longer be represented on the invoice. This
  information may be found on the Daily and Weekly Sales Reports.

#### **Invoice Timing**

Indicates the relevant billing period for this invoice.

- Transactions occurring within this billing period will be reflected on this invoice
  - Applicable to Online Games (renaming to On Demand Games) (eg: Lotto Max, 6/49, BC49, Keno, BC 50/50) and all other transactions with the exception of Scratch & Win tickets (renaming to Inventory Managed Tickets).

#### **Summary Section**

This section is a summary of the amounts owing. See next pages for more details found in their respective sections.

#### Net Amount Due

This is the amount BCLC either withdraws or deposits into your bank account on your sweep day.

#### Due Date

Date the Net amount will be withdrawn/deposited into your bank account. Also known as EFT Payment Date or Sweep Day

#### Sales

Seven (7) days a week for On Demand Games. If a store has more than 1 lottery terminal, sales will be combined for both.

#### Cancellations

Note: Total dollar amount of cancellation receipts should match total credit amount on the invoice.

#### **Validations**

Total Prize payouts for On Demand Games and Instant tickets for invoice week.

#### **Promotions and Discounts**

Free promotional offers (eg. Lotto Max Free Extras), printed from the lottery terminal.

#### Vouchers

Dispensed by a Self Service Terminal (SST) when cashing out in lieu of cash. Needs to be validated on lottery terminal for cash or an SST for further play.

#### Commissions

- Sales Commission: 5% on Sales for invoice week.
- Validation Commission: 1.5% on total Validations

| Sales             |              |    |               |               |
|-------------------|--------------|----|---------------|---------------|
| Sales             |              |    |               | \$<br>800.00  |
| Cancellations     | i            |    |               | \$<br>(60.00  |
| Net Sales         |              |    |               | \$<br>740.00  |
| Validations       |              |    |               |               |
| Cash Prizes       |              |    |               | \$<br>(400.00 |
| Free Ticket -     | Online       |    |               | \$<br>(80.00  |
| Free Ticket -     | S&W          |    |               | \$<br>(60.00  |
|                   | \$1          | 15 | \$<br>(15.00) |               |
|                   | \$2          | 18 | \$<br>(36.00) |               |
|                   | \$3          | 3  | \$<br>(9.00)  |               |
| Total Validations | •            |    |               | \$<br>(540.00 |
| Other Transaction | ons          |    |               |               |
| Promotions a      | nd Discounts |    |               | \$<br>(60.00  |
| Vouchers          |              |    |               | \$<br>(40.00  |
| Total Other Tran  | sactions     |    |               | \$<br>(100.00 |
| Commissions       |              |    |               |               |
| Sales Commi       | ssion        |    |               | \$<br>(37.00  |
| Validation Co     | mmission     |    |               | \$<br>(8.10   |
| Total Commission  | ons          |    |               | \$<br>(45.10  |
| Net for Lottery   | Terminals    |    |               | \$<br>54.90   |