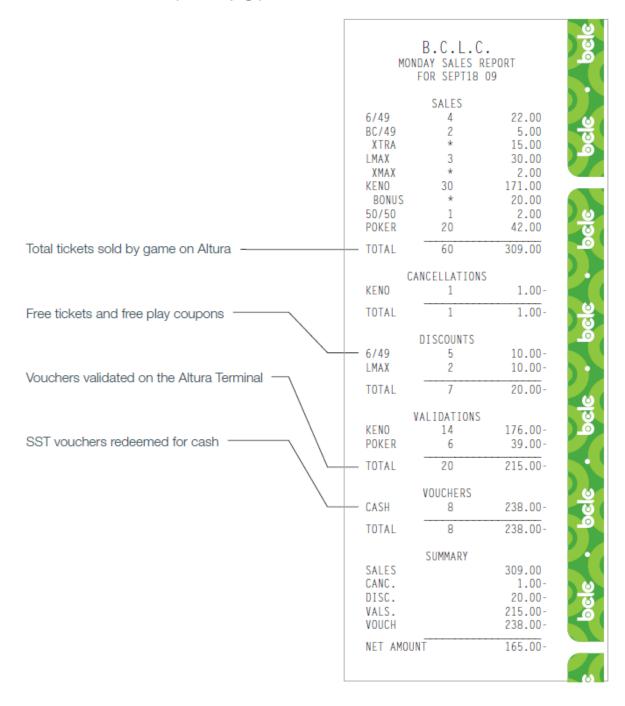

#### HOSPITALITY NETWORK DAILY TASKS:

- · Sign On to your lottery terminal and review the Sign On messaging
- Reconcile Pull Tab Sales
- Print off "Today's Sales Report" for both the Altura and SST by going to the "Sales and Invoice Reports" button on your Altura terminal. Please print again at the end of each day to ensure your cash balances with your sales reports
- Update signage to reflect current jackpot amounts
- Reconcile SST Cash

#### SALES INVOICE

- Invoices arrive by email as an attachment to the LRA Signatory
- Invoices arrive 1 business day before your sweep day. Transactions on your invoice will be cutoff at midnight, 3 business days before your sweep day.
- · All Terminals at your location will be represented on this single invoice
- Sales breakdown by product/brand type will no longer be represented on the invoice. This
  information may be found on the Daily and Weekly Sales Reports.

#### Sales

Seven (7) days a week for On Demand Games. If a store has more than 1 lottery terminal, sales will be combined for both.

#### Cancellations

Note: Total dollar amount of cancellation receipts should match total credit amount on the invoice.

#### **Validations**

Total Prize payouts for On Demand Games and Instant tickets for invoice week.

#### **Promotions and Discounts**

Free promotional offers (eg. Lotto Max Free Extras), printed from the lottery terminal.

#### Vouchers

Dispensed by a Self Service Terminal (SST) when cashing out in lieu of cash. Needs to be validated on lottery terminal for cash or an SST for further play.