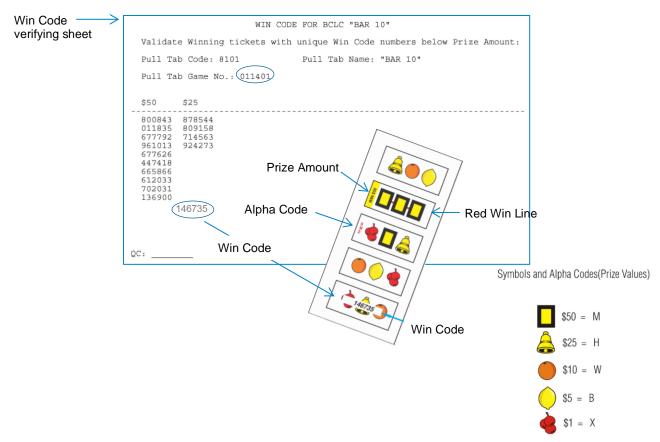

#### **PULL TAB FEATURES**

- Ticket name is indicated on the front of each ticket.
- Ticket cost is indicated on the front of each ticket.
- Pull Tab game number appears on the front of each ticket. Verify that the ticket was purchased from your location.
- Prize symbols and their value appear on the front of each ticket. Match three identical symbols in a window to win the corresponding prize. Prize amount indicated in winning window.
- The number of prizes to be won in each category is indicated on the front of each ticket.
- Alphanumeric Code a letter indicates the prize amount. Before paying out the prize check the letter against the Alpha Security Code Sheet.
- Alphanumeric Symbols two numbers indicate which window the prize should appear, from one
  to five. Added together, the two numbers equal the number of the window where the prize
  appears.
- Win Code Information winning tickets \$20 and over include a six-digit Win Code which appears
  in one of the five windows. Before paying out a prize, match the number printed on the ticket to
  the Win Code Verifying Sheet. Each Pull Tab box includes a Win Code Verifying Sheet.
- On the back of each ticket is information telling players that they must claim their prize on the same day and same location where the ticket was purchased.
- The Problem Gambling Helpline telephone number is located on the back of each ticket.
- Benday Pattern shine a UV light (also used to detect counterfeit bills) on the open windows of the ticket and the words BRITISH COLUMBIA LOTTERY CORPORATION will appear repeatedly in a diagonal pattern from left to right in every window.

#### **PULL TAB WIN CODES**

| Prize Value          |     |               | Alphabetical |
|----------------------|-----|---------------|--------------|
| FREE TICKETS         | L   | \$200         | A            |
| \$1                  | X   | \$249         | AJJ          |
| \$2                  | С   | \$5           | В            |
| \$5                  | В   | \$6           | BX           |
| \$6                  | BX  | \$20          | BZ           |
| \$7                  | Е   | \$2           | С            |
| \$10                 | W   | \$400         | D            |
| \$12                 | WC  | \$7           | Е            |
| \$15                 | Z   | \$125         | F            |
| \$17                 | ZZ  | \$500         | G            |
| \$20                 | BZ  | \$500+ SEEDED | GL           |
| \$25                 | Н   | \$25          | Н            |
| \$27                 | 1   | \$27          | I            |
| \$30                 | U   | \$40          | J            |
| \$40                 | J   | \$49          | JJ           |
| \$49                 | JJ  | \$60          | K            |
| \$50                 | M   | \$65          | KB           |
| \$60                 | K   | FREE TICKETS  | L            |
| \$65                 | KB  | \$50          | M            |
| \$75                 | N   | \$350         | MP           |
| \$77                 | О   | \$75          | N            |
| \$100                | S   | \$77          | 0            |
| \$120                | V   | \$300         | Р            |
| \$125                | F   | \$1,000       | R            |
| \$135                | SJ  | \$100         | S            |
| \$149                | SJJ | \$135         | SJ           |
| \$150                | Т   | \$149         | SJJ          |
| \$200                | Α   | \$150         | Т            |
| \$249                | AJJ | \$30          | U            |
| \$250                | Υ   | \$120         | V            |
| \$500 + SEEDED PRIZE | GL  | \$10          | W            |
| \$300                | Р   | \$12          | WC           |
| \$350                | MP  | \$1           | Χ            |
| \$400                | D   | \$250         | Υ            |
| \$500                | G   | \$15          | Z            |
| \$1,000              | R   | \$17          | ZZ           |