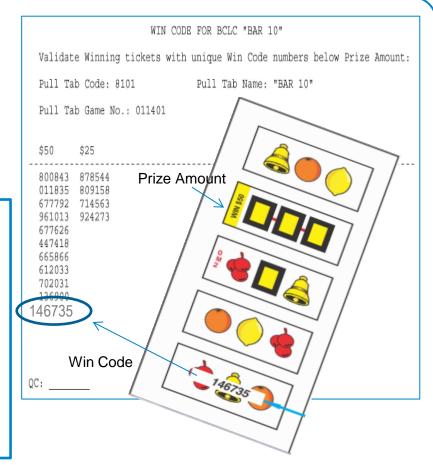

#### STEP 1: CONFIRM THE PRIZE AMOUNT

Check the prize amount indicated in the winning window on the front of the Pull Tab ticket.

### STEP 3: DEFACE THE PULL TAB

Cross out the back of the winning Pull Tab with a permanent marker indicating it has been paid.

is from your location. Win Code Verifying Sheets are provided

Remember to always check the Win Code **Verifying Sheet,** for prizes over \$25, to confirm the Pull Tab

in each box of Pull Tabs.